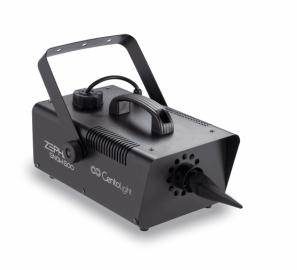

# ZEPHIRO SNOW 600 600 WATT SNOW MACHINE WITH WIRED CONTROL

It is well known how the world of show business and entertainment is based on the fusion of music, images, lights and environmental effects. The sensory involvement of those who enjoy the entertainment event is increasingly present nowadays. Centolight knows very well this need and thanks to the Zephiro line it offers a wide range of machines for smoke, fog, bubbles, snow and more.

Zephiro Snow 600 is a compact snow machine; designed for small to medium environments and equipped with wired control. It generates a soft and persistent snow, particularly appreciated in all those situations where a simulation of winter and snow scenarios is required.

It has a power output of 600W, is designed for indoor applications and can cover about 30m<sup>2</sup> with 1 liter of fluid.