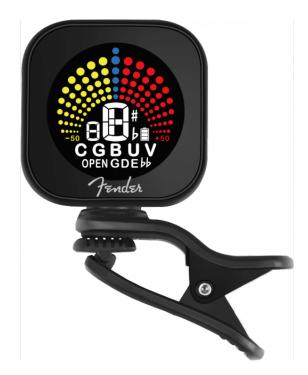

# 0239961000 FLASH<sup>™</sup> 2.0 RECHARGEABLE TUNER

With a faster tuning engine and a brighter screen, the eco-friendly Flash<sup>™</sup> 2.0 Rechargeable Tuner will keep your instrument in tune and allows viewing from every angle imaginable on your instruments headstock. The Flash<sup>™</sup> 2.0 clip-on tuner will keep your instrument in tune in a noisy environment and help save the planet at the same time. With +/- 1 cent tuning accuracy and several commonly used tuning options rarely found on a clip-on tuner, you'll never be in doubt about being in tune again. Featuring two 360<sup>o</sup> rotating swivels and a 120<sup>o</sup> hinge that allows viewing from every angle imaginable on your instruments headstock, you'll always have the best view of the bright color LCD display.

A micro USB recharging cable is included. One charge will last about 20 hours of continuous use and the auto shut-off feature will allow for maximum battery life. Settings include: Chromatic, Guitar, Bass, Ukulele and Violin. Tuning modes include: ½ step flat, full step flat, and open G, D and E.

### **KEY FEATURES**

| Faster tuning engine and a brighter screen                             |
|------------------------------------------------------------------------|
| Allows viewing from every angle                                        |
| Keep your instrument in tune in a noisy environment                    |
| With +/- 1 cent tuning accuracy                                        |
| 360° rotating                                                          |
| A micro USB recharging cable is included                               |
| One charge will last about 20 hours of continuous use                  |
| Auto shut-off                                                          |
| Settings include: Chromatic, Guitar, Bass, Ukulele and Violin          |
| Tuning modes include: ½ step flat, full step flat, and open G, D and E |