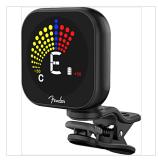

# 0239961000 FLASH<sup>™</sup> 2.0 RECHARGEABLE TUNER

With a faster tuning engine and a brighter screen, the eco-friendly Flash<sup>™</sup> 2.0 Rechargeable Tuner will keep your instrument in tune and allows viewing from every angle imaginable on your instruments headstock. The Flash<sup>™</sup> 2.0 clip-on tuner will keep your instrument in tune in a noisy environment and help save the planet at the same time. With +/- 1 cent tuning accuracy and several commonly used tuning options rarely found on a clip-on tuner, you'll never be in doubt about being in tune again. Featuring two 360<sup>o</sup> rotating swivels and a 120<sup>o</sup> hinge that allows viewing from every angle imaginable on your instruments headstock, you'll always have the best view of the bright color LCD display.

A micro USB recharging cable is included. One charge will last about 20 hours of continuous use and the auto shut-off feature will allow for maximum battery life. Settings include: Chromatic, Guitar, Bass, Ukulele and Violin. Tuning modes include: ½ step flat, full step flat, and open G, D and E.

### **KEY FEATURES**

| Faster tuning engine and a brighter screen                             |
|------------------------------------------------------------------------|
| Allows viewing from every angle                                        |
| Keep your instrument in tune in a noisy environment                    |
| With +/- 1 cent tuning accuracy                                        |
| 360° rotating                                                          |
| A micro USB recharging cable is included                               |
| One charge will last about 20 hours of continuous use                  |
| Auto shut-off                                                          |
| Settings include: Chromatic, Guitar, Bass, Ukulele and Violin          |
| Tuning modes include: ½ step flat, full step flat, and open G, D and E |