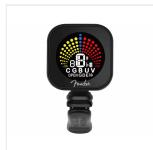

# 0239961000 FLASH<sup>™</sup> 2.0 RECHARGEABLE TUNER

With a faster tuning engine and a brighter screen, the eco-friendly Flash<sup>™</sup> 2.0 Rechargeable Tuner will keep your instrument in tune and allows viewing from every angle imaginable on your instruments headstock. The Flash<sup>™</sup> 2.0 clip-on tuner will keep your instrument in tune in a noisy environment and help save the planet at the same time. With +/- 1 cent tuning accuracy and several commonly used tuning options rarely found on a clip-on tuner, you'll never be in doubt about being in tune again. Featuring two 360<sup>o</sup> rotating swivels and a 120<sup>o</sup> hinge that allows viewing from every angle imaginable on your instruments headstock, you'll always have the best view of the bright color LCD display.

A micro USB recharging cable is included. One charge will last about 20 hours of continuous use and the auto shut-off feature will allow for maximum battery life. Settings include: Chromatic, Guitar, Bass, Ukulele and Violin. Tuning modes include: ½ step flat, full step flat, and open G, D and E.

### **KEY FEATURES**

| Faster tuning engine and a brighter screen                             |
|------------------------------------------------------------------------|
| Allows viewing from every angle                                        |
| Keep your instrument in tune in a noisy environment                    |
| With +/- 1 cent tuning accuracy                                        |
| 360° rotating                                                          |
| A micro USB recharging cable is included                               |
| One charge will last about 20 hours of continuous use                  |
| Auto shut-off                                                          |
| Settings include: Chromatic, Guitar, Bass, Ukulele and Violin          |
| Tuning modes include: ½ step flat, full step flat, and open G, D and E |