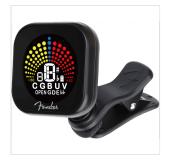

# 0239961000 FLASH<sup>™</sup> 2.0 RECHARGEABLE TUNER

With a faster tuning engine and a brighter screen, the eco-friendly Flash<sup>™</sup> 2.0 Rechargeable Tuner will keep your instrument in tune and allows viewing from every angle imaginable on your instruments headstock. The Flash<sup>™</sup> 2.0 clip-on tuner will keep your instrument in tune in a noisy environment and help save the planet at the same time. With +/- 1 cent tuning accuracy and several commonly used tuning options rarely found on a clip-on tuner, you'll never be in doubt about being in tune again. Featuring two 360<sup>o</sup> rotating swivels and a 120<sup>o</sup> hinge that allows viewing from every angle imaginable on your instruments headstock, you'll always have the best view of the bright color LCD display.

A micro USB recharging cable is included. One charge will last about 20 hours of continuous use and the auto shut-off feature will allow for maximum battery life. Settings include: Chromatic, Guitar, Bass, Ukulele and Violin. Tuning modes include: ½ step flat, full step flat, and open G, D and E.

### **KEY FEATURES**

| Faster tuning engine and a brighter screen                             |
|------------------------------------------------------------------------|
| Allows viewing from every angle                                        |
| Keep your instrument in tune in a noisy environment                    |
| With +/- 1 cent tuning accuracy                                        |
| 360° rotating                                                          |
| A micro USB recharging cable is included                               |
| One charge will last about 20 hours of continuous use                  |
| Auto shut-off                                                          |
| Settings include: Chromatic, Guitar, Bass, Ukulele and Violin          |
| Tuning modes include: ½ step flat, full step flat, and open G, D and E |