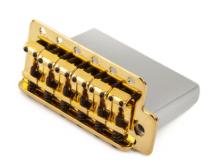

## VINTAGE-STYLE STRAT® BRIDGE ASSEMBLY, (2-3/16" SPACING), GOLD

Bridge assembly for use with U.S.- and Mexico-made
Stratocaster models that take a vintage-style bridge, including
Classic Series models manufactured 2004-present and
Highway One™ models manufactured before 2006.

Also fits Deluxe Fat Strat, Double Fat Strat, Deluxe Powerhouse Strat, Deluxe Players Strat, Antigua Stratocaster, J5 Triple Tele® Deluxe, Cyclone™ and Pawn Shop™ Super-Sonic™ guitars (some modification may be necessary when mounting)

Does not fit import guitar models; mounting hardware, tremolo claw, tremolo springs and tremolo arm not included.