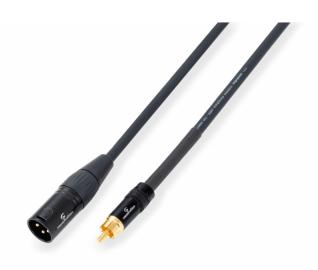

# WM-PXMRCA15 WIREMASTER BALANCED PATCH CABLE XLR(M)-RCA / 1.5MT

Soundsation WIREMASTER series features a wide array of professional cables built with Premium Quality components and 100% Oxygen Free Copper technology. Conceived to provide users with hi performance products for a broad range of applications, WIREMASTER series delivers fully preserved signal and remarkable durability.

# WIREMASTER BALANCED PATCH CABLE XLR(M)-RCA / 1.5MT

#### **KEY FEATURES**

XLR(M)-RCA hi quality connectors

O.F.C. construction

Large wire diameter of 2x0.30 mm<sup>2</sup> for high transmission quality

Cable diameter: 6.5mm

Dense copper braided shielding (95%) for noiseless performances

PE insulation grants very low capacity

Flexibile, easy winding

Application: multipurpose connection

Length: 1.5mt

#### **SPECIFICATIONS**

| Wire diameter  | 2x0.30 mm² |
|----------------|------------|
| Cable diameter | 6.5mm      |
| Shielding      | 95% copper |
| Connectors     | XLR(M)-RCA |