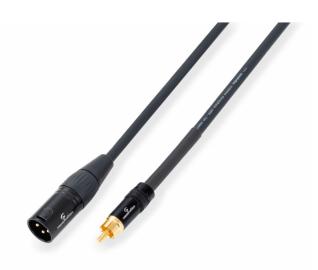

# WIREMASTER BALANCED PATCH CABLE XLR(M)-RCA / 0.9MT

Soundsation WIREMASTER series features a wide array of professional cables built with Premium Quality components and 100% Oxygen Free Copper technology. Conceived to provide users with hi performance products for a broad range of applications, WIREMASTER series delivers fully preserved signal and remarkable durability.

### **KEY FEATURES**

XLR(M)-RCAhi quality connectors

O.F.C. construction

Large wire diameter of 2x0.30 mm<sup>2</sup> for high transmission quality

Cable diameter: 6.5mm

Dense copper braided shielding (95%) for noiseless performances

PE insulation grants very low capacity

Flexibile, easy winding

Application: multipurpose connection

Length: 0.9mt

#### **SPECIFICATIONS**

| Wire diameter  | 2x0.30 mm² |
|----------------|------------|
| Cable diameter | 6.5mm      |
| Shielding      | 95% copper |
| Connectors     | XLR(M)-RCA |