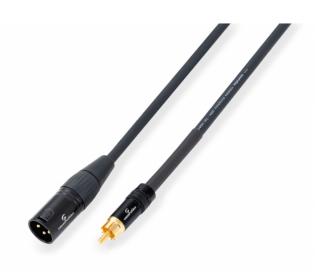

## WM-PXMRCA06

# WIREMASTER BALANCED PATCH CABLE XLR(M)-RCA / 0.6MT

Soundsation WIREMASTER series features a wide array of professional cables built with Premium Quality components and 100% Oxygen Free Copper technology. Conceived to provide users with hi performance products for a broad range of applications, WIREMASTER series delivers fully preserved signal and remarkable durability.

### **KEY FEATURES**

XLR(M)-RCA hi quality connectors

O.F.C. construction

Large wire diameter of 2x0.30 mm<sup>2</sup> for high transmission quality

Cable diameter: 6.5mm

Dense copper braided shielding (95%) for noiseless performances

PE insulation grants very low capacity

Flexibile, easy winding

Application: multipurpose connection

Length: 0.6mt

#### **SPECIFICATIONS**

| Wire diameter  | 2x0.30 mm² |
|----------------|------------|
| Cable diameter | 6.5mm      |
| Shielding      | 95% copper |
| Connectors     | XLR(M)-RCA |