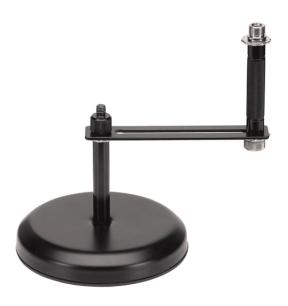

### BSH-1000

# TABLE BASE FOR SH-1000 ANTI-REFLECTION/NOISE FILTER SCREEN

The SOUNDSATION BSH-1000 table base was designed for the SOUNDSATION SH-1000 screen. Ensures maximum screen stability after mounting. This base is very useful especially when the BSH-1000 screen is used in radio studios and for home recording.

#### **KEY FEATURES**

Solid and sturdy tabletop stand base for SH-1000 screen

Stand prepared for mounting the screen included.