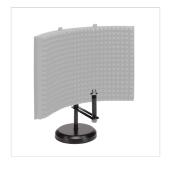

# TABLE BASE FOR SH-1000 ANTI-REFLECTION/NOISE FILTER SCREEN

The SOUNDSATION BSH-1000 table base was designed for the SOUNDSATION SH-1000 screen. Ensures maximum screen stability after mounting. This base is very useful especially when the BSH-1000 screen is used in radio studios and for home recording.

#### **KEY FEATURES**

Solid and sturdy tabletop stand base for SH-1000 screen

Stand prepared for mounting the screen included.