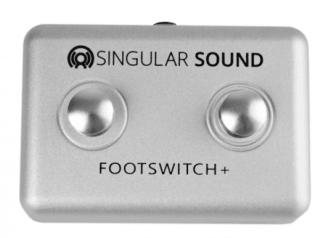

# BBFW PLUS PROGRAMMABLE FOOTSWITCH FOR BEATBUDDY/BEATBUDDY MINI

The BeatBuddy footswitch helps you get the most out of your BeatBuddy: it's easy to add accent hits, drum breaks (pauses), tap tempo, scroll through songs, and more...all hands-free, and with just the tap of a foot! The new Plus version features rounded switches for barefoot comfort playing.

## **KEY FEATURES**

Programmable

Adds accent hits, drum breaks (pauses), tap tempo, scrolls through songs, and more

Metal construction

Plus version features rounded switches for barefoot playing

Included: 1/4" (6.35 mm) right-angle stereo cable