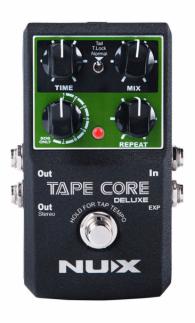

### **KEY FEATURES**

Classic tape echo tone

7 different combinations of delay sounds

Controls: Time, Repeat, Type, Mix, Tail/Normal mode selector, T. Lock switch

Tail/Normal mode to manage different delay options

Tap tempo

Tone lock switch to lock your settings on stage

True bypass

Stereo OUT

Expression pedal IN

Power: 9V (Battery/AC adaptor negative tip)

USB port for firmware upgrade