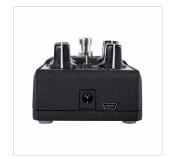

Tap tempo

Tone lock switch to lock your settings on stage

True bypass

Stereo OUT

Expression pedal IN

Power: 9V (Battery/AC adaptor negative tip)

USB port for firmware upgrade