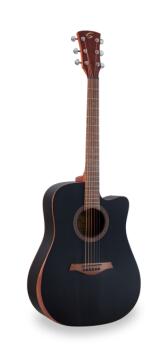

With the EDGE ST guitar you combine playability and build quality with an aesthetic-functional plus usually found exclusively in far higher-end instruments: the armrest.

EDGE ST, with mahogany armrest and binding, is available in dreadnought and dreadnought cutaway versions with Fishman GT-1 preamp. Both versions are equipped with D'Addario EXP16 strings to give you even more from the first uitilization.

### **CRAFTMANSHIP, MATERIALS AND TONE**

An outstanding instrument for those who want to go sure-footed beyond entry level without spending a fortune. The EDGE ST has a **sapele** body with a **spruce top**, **walnut** fingerboard and bridge, and **mahogany** armrest and binding. Everything is manufactured under the hallmark of quality and care to details.

### **ELEGANT OPEN PORE SATIN FINISH**

Premium open pore satin finish available in 4 colors: Natural, Transparent Black, Brown Sunburst and Yellow Sunburst.