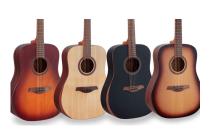

### **ELEGANT OPEN PORE SATIN FINISH**

Premium open pore satin finish available in 4 colors: Natural, Transparent Black, Brown Sunburst and Yellow Sunburst.