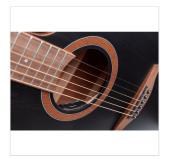

### **CRAFTMANSHIP, MATERIALS AND TONE**

An outstanding instrument for those who want to go sure-footed beyond entry level without spending a fortune. The EDGE ST has a **sapele** body with a **spruce top**, **walnut** fingerboard and bridge, and **mahogany** armrest and binding. Everything is manufactured under the hallmark of quality and care to details.

### **QUALITY STRINGS BY D'ADDARIO**

EDGE ST is equipped with original d'Addario EXP16 strings to give you more right out of the box