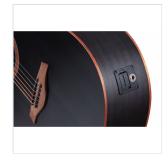

With the EDGE ST guitar you combine playability and build quality with an aesthetic-functional plus usually found exclusively in far higher-end instruments: the armrest.

EDGE ST, with mahogany armrest and binding, is available in dreadnought and dreadnought cutaway versions with Fishman GT-1 preamp. Both versions are equipped with D'Addario EXP16 strings to give you even more from the first uitilization.

#### **DESIGN AND COMFORT**

EDGE ST is beautiful to look at and comfortable to play: the mahogany armrest is an aesthetic and functional plus usually reserved for far more expensive guitars.