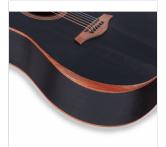

### **CRAFTMANSHIP, MATERIALS AND TONE**

An outstanding instrument for those who want to go sure-footed beyond entry level without spending a fortune. The EDGE ST has a **sapele** body with a **spruce top**, **walnut** fingerboard and bridge, and **mahogany** armrest and binding. Everything is manufactured under the hallmark of quality and care to details.

#### **DESIGN AND COMFORT**

EDGE ST is beautiful to look at and comfortable to play: the mahogany armrest is an aesthetic and functional plus usually reserved for far more expensive guitars.