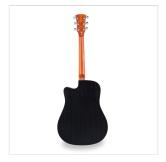

### **CRAFTMANSHIP, MATERIALS AND TONE**

An outstanding instrument for those who want to go sure-footed beyond entry level without spending a fortune. The EDGE ST has a **sapele** body with a **spruce top**, **walnut** fingerboard and bridge, and **mahogany** armrest and binding. Everything is manufactured under the hallmark of quality and care to details.

## **PRODUCT DETAILS**

| KEY FEATURES                              |
|-------------------------------------------|
| Scale: 648 mm                             |
| Top: Spruce                               |
| Back and sides: Sapele                    |
| Neck: Okoume                              |
| Fretboard: Walnut                         |
| Bridge: Walnut                            |
| Binding: Mahogany                         |
| Armrest: Mahogany                         |
| Radius: 16"                               |
| Nut: 43 mm                                |
| Neck profile: C                           |
| Body thickness: 100-120 mm                |
| Machine head: diecast chrome              |
| Equipped with D'Addario EXP16 strings     |
| Preamp: Fishman GT-1                      |
| Finish: open pore Transparent Black satin |