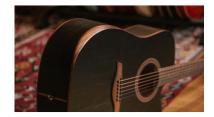

With the EDGE ST guitar you combine playability and build quality with an aesthetic-functional plus usually found exclusively in far higher-end instruments: the armrest.

EDGE ST, with mahogany armrest and binding, is available in dreadnought and dreadnought cutaway versions with Fishman GT-1 preamp. Both versions are equipped with D'Addario EXP16 strings to give you even more from the first uitilization.

#### **DESIGN AND COMFORT**

EDGE ST is beautiful to look at and comfortable to play: the mahogany armrest is an aesthetic and functional plus usually reserved for far more expensive guitars.