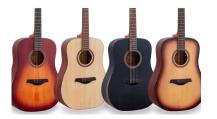

### **ELEGANT OPEN PORE SATIN FINISH**

Premium open pore satin finish available in 4 colors: Natural, Transparent Black, Brown Sunburst and Yellow Sunburst.