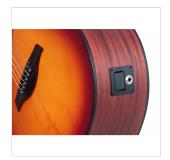

### **FISHMAN GT-1 SOUNDHOLE PREAMP**

Available in a cutaway version with **Fishman GT-1** soundhole preamp: an excellent solution for playing live or recording.

Armrest: Rosewood

Radius: 16"

Nut: 43 mm

Neck profile: C

Body thickness: 100-120 mm

Machine head: diecast chrome superior

Equipped with D'Addario EXP16 strings

Preamp: Fishamn GT-1