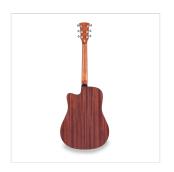

### **KEY FEATURES**

Scale: 648 mm

Top: Solid Spruce

Back and sides: Sapele

Neck: Okoume

Fretboard: Rosewood

Bridge: Rosewood

Binding: Rosewood