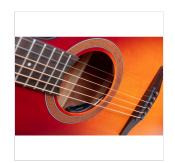

### SOLID TOP AND ROSEWOOD: RESONANCE AND VALUE

EDGE SOLID boasts a **solid spruce top** for remarkable resonance and the use of **rosewood** for fingerboard, bridge, binding, and armrest.

### **QUALITY STRINGS BY D'ADDARIO**

EDGE ST is equipped with original d'Addario EXP16 strings to give you more right out of the box