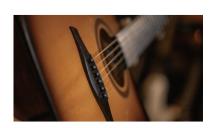

### SOLID TOP AND ROSEWOOD: RESONANCE AND VALUE

EDGE SOLID boasts a **solid spruce top** for remarkable resonance and the use of **rosewood** for fingerboard, bridge, binding, and armrest.

### **KEY FEATURES**

Scale: 648 mm

Top: Solid Spruce

Back and sides: Sapele

Neck: Okoume

Fretboard: Rosewood

Bridge: Rosewood

Binding: Rosewood