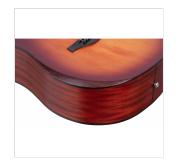

### **DESIGN AND COMFORT**

EDGE SOLID is a guitar that is beautiful to look at and comfortable to play: the **rosewood armrest** is an absolute aesthetic and functional plus in this market range.

Armrest: Rosewood

Radius: 16"

Nut: 43 mm

Neck profile: C

Body thickness: 100-120 mm

Machine head: diecast chrome superior

Equipped with D'Addario EXP16 strings

Preamp: Fishamn GT-1