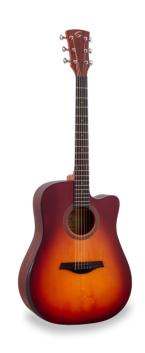

### **EDGE SOLID SDNCE-BSB**

### DREADNOUGHT CUTAWAY ACOUSTIC GUITAR WITH ARMREST AND PREAMP

### **ELEGANT OPEN PORE SATIN FINISH**

Premium open pore satin finish available in 4 colors: Natural, Transparent Black, Brown Sunburst and Yellow Sunburst.