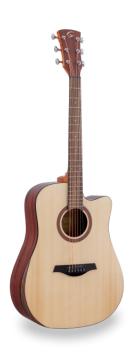

### **EDGE SOLID SDNCE-NT**

### DREADNOUGHT CUTAWAY ACOUSTIC GUITAR WITH ARMREST AND PREAMP

The EDGE SOLID guitar represents an aesthetic and functional upgrade of its smaller sister EDGE ST: with its solid spruce top, the use of rosewood on binding, armrest, fingerboard, and bridge, and the reliability and beauty of superior quality tuning machines, EDGE SOLID further raises the bar for exceptionally valuable instruments in its market segment.