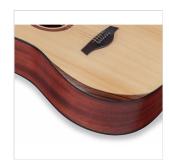

### SOLID TOP AND ROSEWOOD: RESONANCE AND VALUE

EDGE SOLID boasts a **solid spruce top** for remarkable resonance and the use of **rosewood** for fingerboard, bridge, binding, and armrest.

### **DESIGN AND COMFORT**

EDGE SOLID is a guitar that is beautiful to look at and comfortable to play: the **rosewood armrest** is an absolute aesthetic and functional plus in this market range.