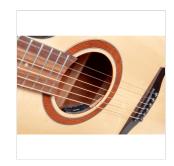

### SOLID TOP AND ROSEWOOD: RESONANCE AND VALUE

EDGE SOLID boasts a **solid spruce top** for remarkable resonance and the use of **rosewood** for fingerboard, bridge, binding, and armrest.

### **KEY FEATURES**

Scale: 648 mm

Top: Solid Spruce

Back and sides: Sapele

Neck: Okoume

Fretboard: Rosewood

Bridge: Rosewood

Binding: Rosewood