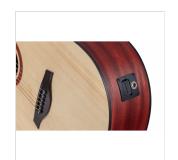

### **DESIGN AND COMFORT**

EDGE SOLID is a guitar that is beautiful to look at and comfortable to play: the **rosewood armrest** is an absolute aesthetic and functional plus in this market range.

Armrest: Rosewood

Radius: 16"

Nut: 43 mm

Neck profile: C

Body thickness: 100-120 mm

Machine head: diecast chrome superior

Equipped with D'Addario EXP16 strings

Preamp: Fishamn GT-1