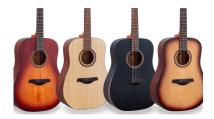

### **ELEGANT OPEN PORE SATIN FINISH**

Premium open pore satin finish available in 4 colors: Natural, Transparent Black, Brown Sunburst and Yellow Sunburst.