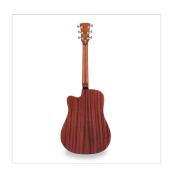

### **KEY FEATURES**

Scale: 648 mm

Top: Solid Spruce

Back and sides: Sapele

Neck: Okoume

Fretboard: Rosewood

Bridge: Rosewood

Binding: Rosewood