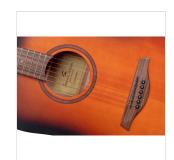

## **KEY FEATURES**

Scale: 648 mm

Top: Spruce

Back and sides: Sapele

Neck: Okoume

Fretboard: Walnut

Radius: 16"

Nut: 43 mm

Neck profile: C

Bridge: Walnut

Body thickness: 100-120 mm

Machine head: diecast chrome

Preamp: EQ400T with Bass, Middle, Treble, Presence + Tuner

Finish: open pore Sunburst satin

Via Enzo Ferrari 10 62017 Porto Recanati (MC), Italy info@frenexport.it