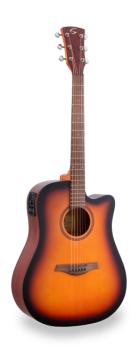

## CODY DNCE-SBT DREADNOUGHT CUTAWAY ACOUSTIC GUITAR W/PREAMP

Get off to a great start with CODY, an acoustic guitar ideal for the beginner who doesn't want to sacrifice the build care, look and playability usually reserved for higher-end guitars.

## CODY DNCE-SBT DREADNOUGHT CUTAWAY ACOUSTIC GUITAR W/PREAMP

## **KEY FEATURES**

Scale: 648 mm

Top: Spruce

Back and sides: Sapele

Neck: Okoume

Fretboard: Walnut

Radius: 16"

Nut: 43 mm

Neck profile: C

Bridge: Walnut

Body thickness: 100-120 mm

Machine head: diecast chrome

Preamp: EQ400T with Bass, Middle, Treble, Presence + Tuner

Finish: open pore Sunburst satin

Via Enzo Ferrari 10 62017 Porto Recanati (MC), Italy info@frenexport.it