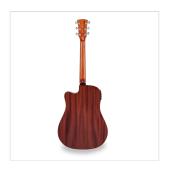

## **KEY FEATURES**

Scale: 648 mm

Top: Spruce

Back and sides: Sapele

Neck: Okoume

Fretboard: Walnut

Radius: 16"

Nut: 43 mm

Neck profile: C

Bridge: Walnut

Body thickness: 100-120 mm

Machine head: diecast chrome

Preamp: EQ400T with Bass, Middle, Treble, Presence + Tuner

Finish: open pore Sunburst satin

Via Enzo Ferrari 10 62017 Porto Recanati (MC), Italy info@frenexport.it