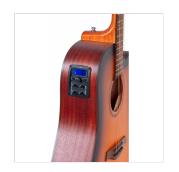

Neck profile: C

Bridge: Walnut

Body thickness: 100-120 mm

Machine head: diecast chrome

Preamp: EQ400T with Bass, Middle, Treble, Presence + Tuner

Finish: open pore Sunburst satin

Via Enzo Ferrari 10 62017 Porto Recanati (MC), Italy info@frenexport.it