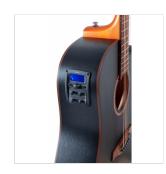

Neck profile: C

Bridge: Walnut

Body thickness: 100-120 mm

Machine head: diecast chrome

Preamp: EQ400T with Bass, Middle, Treble, Presence + Tuner

Finish: open pore Black satin

Via Enzo Ferrari 10 62017 Porto Recanati (MC), Italy info@frenexport.it