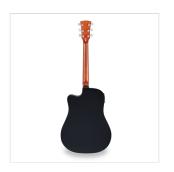

## **KEY FEATURES**

Scale: 648 mm

Top: Spruce

Back and sides: Sapele

Neck: Okoume

Fretboard: Walnut

Radius: 16"

Nut: 43 mm

Neck profile: C

Bridge: Walnut

Body thickness: 100-120 mm

Machine head: diecast chrome

Preamp: EQ400T with Bass, Middle, Treble, Presence + Tuner

Finish: open pore Black satin

Via Enzo Ferrari 10 62017 Porto Recanati (MC), Italy info@frenexport.it