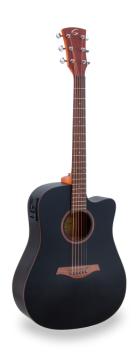

## CODY DNCE-BK DREADNOUGHT CUTAWAY ACOUSTIC GUITAR W/PREAMP

Get off to a great start with CODY, an acoustic guitar ideal for the beginner who doesn't want to sacrifice the build care, look and playability usually reserved for higher-end guitars.

## CODY DNCE-BK DREADNOUGHT CUTAWAY ACOUSTIC GUITAR W/PREAMP

## **KEY FEATURES**

Scale: 648 mm

Top: Spruce

Back and sides: Sapele

Neck: Okoume

Fretboard: Walnut

Radius: 16"

Nut: 43 mm

Neck profile: C

Bridge: Walnut

Body thickness: 100-120 mm

Machine head: diecast chrome

Preamp: EQ400T with Bass, Middle, Treble, Presence + Tuner

Finish: open pore Black satin

Via Enzo Ferrari 10 62017 Porto Recanati (MC), Italy info@frenexport.it