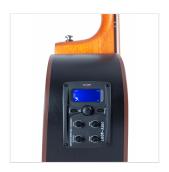

Neck profile: C

Bridge: Walnut

Body thickness: 100-120 mm

Machine head: diecast chrome

Preamp: EQ400T with Bass, Middle, Treble, Presence + Tuner

Finish: open pore Black satin

Via Enzo Ferrari 10 62017 Porto Recanati (MC), Italy info@frenexport.it