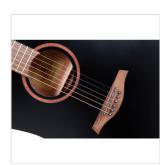

## **KEY FEATURES**

Scale: 648 mm

Top: Spruce

Back and sides: Sapele

Neck: Okoume

Fretboard: Walnut

Radius: 16"

Nut: 43 mm

Neck profile: C

Bridge: Walnut

Body thickness: 100-120 mm

Machine head: diecast chrome

Preamp: EQ400T with Bass, Middle, Treble, Presence + Tuner

Finish: open pore Black satin

Via Enzo Ferrari 10 62017 Porto Recanati (MC), Italy info@frenexport.it