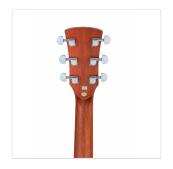

Neck profile: C

Bridge: Walnut

Body thickness: 100-120 mm

Machine head: diecast chrome

Preamp: EQ400T with Bass, Middle, Treble, Presence + Tuner

Finish: open pore Natural satin

Via Enzo Ferrari 10 62017 Porto Recanati (MC), Italy info@frenexport.it