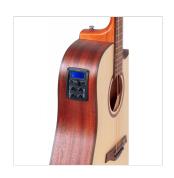

Neck profile: C

Bridge: Walnut

Body thickness: 100-120 mm

Machine head: diecast chrome

Preamp: EQ400T with Bass, Middle, Treble, Presence + Tuner

Finish: open pore Natural satin

Via Enzo Ferrari 10 62017 Porto Recanati (MC), Italy info@frenexport.it