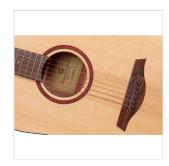

## **KEY FEATURES**

Scale: 648 mm

Top: Spruce

Back and sides: Sapele

Neck: Okoume

Fretboard: Walnut

Radius: 16"

Nut: 43 mm

Neck profile: C

Bridge: Walnut

Body thickness: 100-120 mm

Machine head: diecast chrome

Preamp: EQ400T with Bass, Middle, Treble, Presence + Tuner

Finish: open pore Natural satin

Via Enzo Ferrari 10 62017 Porto Recanati (MC), Italy info@frenexport.it