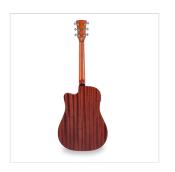

## **KEY FEATURES**

Scale: 648 mm

Top: Spruce

Back and sides: Sapele

Neck: Okoume

Fretboard: Walnut

Radius: 16"

Nut: 43 mm

Neck profile: C

Bridge: Walnut

Body thickness: 100-120 mm

Machine head: diecast chrome

Preamp: EQ400T with Bass, Middle, Treble, Presence + Tuner

Finish: open pore Natural satin

Via Enzo Ferrari 10 62017 Porto Recanati (MC), Italy info@frenexport.it