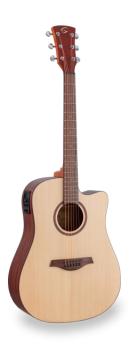

## CODY DNCE-NT DREADNOUGHT CUTAWAY ACOUSTIC GUITAR W/PREAMP

Get off to a great start with CODY, an acoustic guitar ideal for the beginner who doesn't want to sacrifice the build care, look and playability usually reserved for higher-end guitars.

## CODY DNCE-NT DREADNOUGHT CUTAWAY ACOUSTIC GUITAR W/PREAMP

## **KEY FEATURES**

Scale: 648 mm

Top: Spruce

Back and sides: Sapele

Neck: Okoume

Fretboard: Walnut

Radius: 16"

Nut: 43 mm

Neck profile: C

Bridge: Walnut

Body thickness: 100-120 mm

Machine head: diecast chrome

Preamp: EQ400T with Bass, Middle, Treble, Presence + Tuner

Finish: open pore Natural satin

Via Enzo Ferrari 10 62017 Porto Recanati (MC), Italy info@frenexport.it