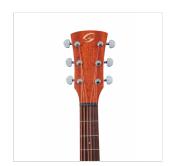

Neck profile: C

Bridge: Walnut

Body thickness: 100-120 mm

Machine head: diecast chrome

Preamp: EQ400T with Bass, Middle, Treble, Presence + Tuner

Finish: open pore Natural satin

Via Enzo Ferrari 10 62017 Porto Recanati (MC), Italy info@frenexport.it