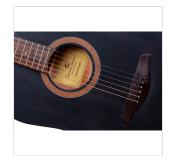

### SOLID TOP AND ROSEWOOD: RESONANCE AND VALUE

EDGE SOLID boasts a **solid spruce top** for remarkable resonance and the use of **rosewood** for fingerboard, bridge, binding, and armrest.