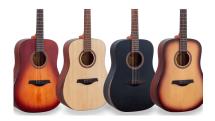

#### **ELEGANT OPEN PORE SATIN FINISH**

Premium open pore satin finish available in 4 colors: Natural, Transparent Black, Brown Sunburst and Yellow Sunburst.