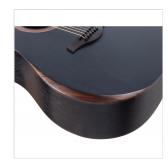

#### **DESIGN AND COMFORT**

EDGE SOLID is a guitar that is beautiful to look at and comfortable to play: the **rosewood armrest** is an absolute aesthetic and functional plus in this market range.

### SOLID TOP AND ROSEWOOD: RESONANCE AND VALUE

EDGE SOLID boasts a **solid spruce top** for remarkable resonance and the use of **rosewood** for fingerboard, bridge, binding, and armrest.