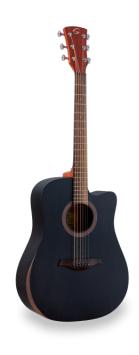

The EDGE SOLID guitar represents an aesthetic and functional upgrade of its smaller sister EDGE ST: with its solid spruce top, the use of rosewood on binding, armrest, fingerboard, and bridge, and the reliability and beauty of superior quality tuning machines, EDGE SOLID further raises the bar for exceptionally valuable instruments in its market segment.

#### **ELEGANT OPEN PORE SATIN FINISH**

Premium open pore satin finish available in 4 colors: Natural, Transparent Black, Brown Sunburst and Yellow Sunburst.