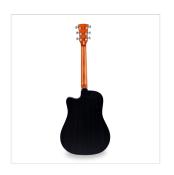

#### **KEY FEATURES**

Scale: 648 mm

Top: Solid Spruce

Back and sides: Sapele

Neck: Okoume

Fretboard: Rosewood

Bridge: Rosewood

Binding: Rosewood