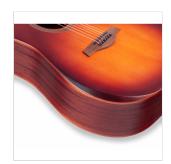

#### **DESIGN AND COMFORT**

EDGE ST is beautiful to look at and comfortable to play: the mahogany armrest is an aesthetic and functional plus usually reserved for far more expensive guitars.

#### **ELEGANT OPEN PORE SATIN FINISH**

Premium open pore satin finish available in 4 colors: Natural, Transparent Black, Brown Sunburst and Yellow Sunburst.