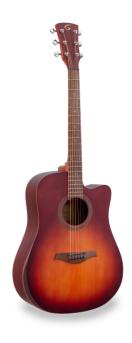

### DREADNOUGHT CUTAWAY ACOUSTIC GUITAR WITH MAHOGANY ARMREST AND PREAMP

With the EDGE ST guitar you combine playability and build quality with an aesthetic-functional plus usually found exclusively in far higher-end instruments: the armrest.

EDGE ST, with mahogany armrest and binding, is available in dreadnought and dreadnought cutaway versions with Fishman GT-1 preamp. Both versions are equipped with D'Addario EXP16 strings to give you even more from the first uitilization.

#### **CRAFTMANSHIP, MATERIALS AND TONE**

An outstanding instrument for those who want to go sure-footed beyond entry level without spending a fortune. The EDGE ST has a **sapele** body with a **spruce top**, **walnut** fingerboard and bridge, and **mahogany** armrest and binding. Everything is manufactured under the hallmark of quality and care to details.

#### **DESIGN AND COMFORT**

EDGE ST is beautiful to look at and comfortable to play: the mahogany armrest is an aesthetic and functional plus usually reserved for far more expensive guitars.