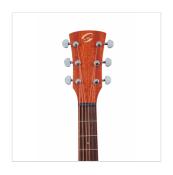

#### **KEY FEATURES**

Scale: 648 mm

Top: Spruce

Back and sides: Sapele

Neck: Okoume

Fretboard: Walnut

Bridge: Walnut

Binding: Mahogany