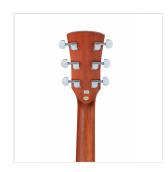

#### **KEY FEATURES**

Scale: 648 mm

Top: Spruce

Back and sides: Sapele

Neck: Okoume

Fretboard: Walnut

Bridge: Walnut

Binding: Mahogany

Armrest: Mahogany

Radius: 16"

Nut: 43 mm

Neck profile: C

Body thickness: 100-120 mm

Machine head: diecast chrome

Equipped with D'Addario EXP16 strings

Preamp: Fishman GT-1