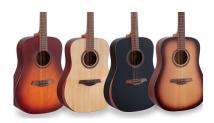

#### **ELEGANT OPEN PORE SATIN FINISH**

Premium open pore satin finish available in 4 colors: Natural, Transparent Black, Brown Sunburst and Yellow Sunburst.

Finish: open pore Brown Sunburst satin