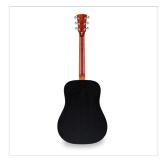

# EDGE ST DN-TBK DREADNOUGHT ACOUSTIC GUITAR WITH MAHOGANY ARMREST

With the EDGE ST guitar you combine playability and build quality with an aesthetic-functional plus usually found exclusively in far higher-end instruments: the armrest.

EDGE ST, with mahogany armrest and binding, is available in dreadnought and dreadnought cutaway versions with Fishman GT-1 preamp. Both versions are equipped with D'Addario EXP16 strings to give you even more from the first uitilization.