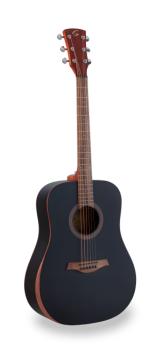

# EDGE ST DN-TBK DREADNOUGHT ACOUSTIC GUITAR WITH MAHOGANY ARMREST

With the EDGE ST guitar you combine playability and build quality with an aesthetic-functional plus usually found exclusively in far higher-end instruments: the armrest.

EDGE ST, with mahogany armrest and binding, is available in dreadnought and dreadnought cutaway versions with Fishman GT-1 preamp. Both versions are equipped with D'Addario EXP16 strings to give you even more from the first uitilization.