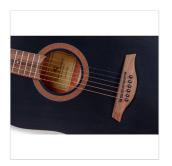

# EDGE ST DN-TBK DREADNOUGHT ACOUSTIC GUITAR WITH MAHOGANY ARMREST

With the EDGE ST guitar you combine playability and build quality with an aesthetic-functional plus usually found exclusively in far higher-end instruments: the armrest.

EDGE ST, with mahogany armrest and binding, is available in dreadnought and dreadnought cutaway versions with Fishman GT-1 preamp. Both versions are equipped with D'Addario EXP16 strings to give you even more from the first uitilization.

### **PRODUCT DETAILS**

| KEY FEATURES                              |
|-------------------------------------------|
| Scale: 648 mm                             |
| Top: Spruce                               |
| Back and sides: Sapele                    |
| Neck: Okoume                              |
| Fretboard: Walnut                         |
| Bridge: Walnut                            |
| Binding: Mahogany                         |
| Armrest: Mahogany                         |
| Radius: 16"                               |
| Nut: 43 mm                                |
| Neck profile: C                           |
| Body thickness: 100-120 mm                |
| Machine head: diecast chrome              |
| Equipped with D'Addario EXP16 strings     |
| Finish: open pore Transparent Black satin |