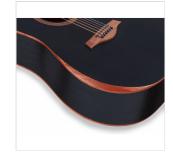

# EDGE ST DN-TBK DREADNOUGHT ACOUSTIC GUITAR WITH MAHOGANY ARMREST

With the EDGE ST guitar you combine playability and build quality with an aesthetic-functional plus usually found exclusively in far higher-end instruments: the armrest.

EDGE ST, with mahogany armrest and binding, is available in dreadnought and dreadnought cutaway versions with Fishman GT-1 preamp. Both versions are equipped with D'Addario EXP16 strings to give you even more from the first uitilization.

### **PRODUCT DETAILS**

| KEY FEATURES                              |
|-------------------------------------------|
| Scale: 648 mm                             |
| Top: Spruce                               |
| Back and sides: Sapele                    |
| Neck: Okoume                              |
| Fretboard: Walnut                         |
| Bridge: Walnut                            |
| Binding: Mahogany                         |
| Armrest: Mahogany                         |
| Radius: 16"                               |
| Nut: 43 mm                                |
| Neck profile: C                           |
| Body thickness: 100-120 mm                |
| Machine head: diecast chrome              |
| Equipped with D'Addario EXP16 strings     |
| Finish: open pore Transparent Black satin |