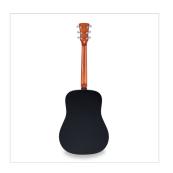

## CODY DN-BK DREADNOUGHT ACOUSTIC GUITAR

Get off to a great start with CODY, an acoustic guitar ideal for the beginner who doesn't want to sacrifice the build care, look and playability usually reserved for higher-end guitars.

Available in several open pore satin finishes and in amplified dreadnought/drednought cutaway versions.