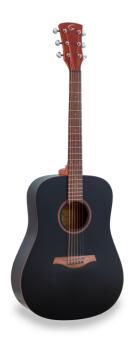

## CODY DN-BK DREADNOUGHT ACOUSTIC GUITAR

Get off to a great start with CODY, an acoustic guitar ideal for the beginner who doesn't want to sacrifice the build care, look and playability usually reserved for higher-end guitars.

Available in several open pore satin finishes and in amplified dreadnought/drednought cutaway versions.