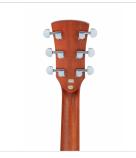

### **KEY FEATURES**

| Scale: 648 mm                   |
|---------------------------------|
| Top: Spruce                     |
| Back and sides: Sapele          |
| Neck: Okoume                    |
| Fretboard: Walnut               |
| Radius: 16"                     |
| Nut: 43 mm                      |
| Neck profile: C                 |
| Bridge: Walnut                  |
| Body thickness: 100-120 mm      |
| Machine head: diecast chrome    |
| Finish: open pore Natural satin |