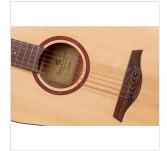

### **KEY FEATURES**

| Scale: 648 mm                   |
|---------------------------------|
| Top: Spruce                     |
| Back and sides: Sapele          |
| Neck: Okoume                    |
| Fretboard: Walnut               |
| Radius: 16"                     |
| Nut: 43 mm                      |
| Neck profile: C                 |
| Bridge: Walnut                  |
| Body thickness: 100-120 mm      |
| Machine head: diecast chrome    |
| Finish: open pore Natural satin |