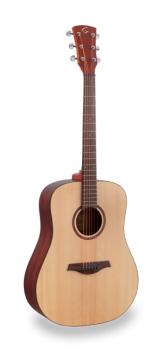

# CODY DN-NT DREADNOUGHT ACOUSTIC GUITAR

Get off to a great start with CODY, an acoustic guitar ideal for the beginner who doesn't want to sacrifice the build care, look and playability usually reserved for higher-end guitars.

### **KEY FEATURES**

| Scale: 648 mm                   |
|---------------------------------|
| Top: Spruce                     |
| Back and sides: Sapele          |
| Neck: Okoume                    |
| Fretboard: Walnut               |
| Radius: 16"                     |
| Nut: 43 mm                      |
| Neck profile: C                 |
| Bridge: Walnut                  |
| Body thickness: 100-120 mm      |
| Machine head: diecast chrome    |
| Finish: open pore Natural satin |