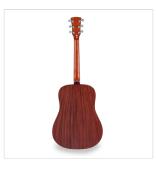

### **KEY FEATURES**

| Scale: 648 mm                   |
|---------------------------------|
| Top: Spruce                     |
| Back and sides: Sapele          |
| Neck: Okoume                    |
| Fretboard: Walnut               |
| Radius: 16"                     |
| Nut: 43 mm                      |
| Neck profile: C                 |
| Bridge: Walnut                  |
| Body thickness: 100-120 mm      |
| Machine head: diecast chrome    |
| Finish: open pore Natural satin |