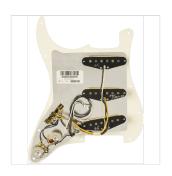

### PRE-WIRED STRAT® PICKGUARD, PURE VINTAGE '59 W/RWRP MIDDE, PARCHMENT 11 HOLE PG

Customize your tone with the Pre-Wired Stratocaster pickguards. Made with premium components in the same factory as our iconic guitars, this drop-in pickguard is easy to install. Simply remove your old guard, solder the output jack and ground wires, screw in the new guard and you're ready to rock with pure Fender sound.

# PRE-WIRED STRAT® PICKGUARD, PURE VINTAGE '59 W/RWRP MIDDE, PARCHMENT 11 HOLE PG

| Pickup configuration | SSS                                                                  |
|----------------------|----------------------------------------------------------------------|
| Lead wire            | Cloth-covered                                                        |
| Magnet type          | Alnico 5                                                             |
| Magnet wire          | Formvar-coated                                                       |
| Shielded             |                                                                      |
| Pole pieces          | Staggered                                                            |
| Bobbin material      | Fiber                                                                |
| Controls             | Master Volume, Tone 1. (Neck Pickup), Tone 2. (Bridge/Middle Pickup) |
| Output               | Vintage                                                              |
| DC Resistance        | 5.8K                                                                 |
| Inductance           | 2.6 Henries                                                          |
| Potentiometers       | CTS 250K                                                             |