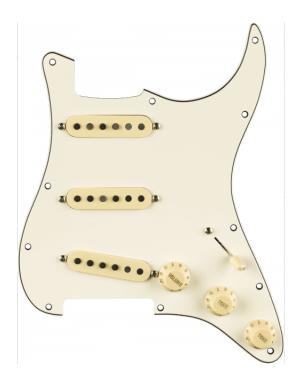

### PRE-WIRED STRAT® PICKGUARD, PURE VINTAGE '59 W/RWRP MIDDE, PARCHMENT 11 HOLE PG

Customize your tone with the Pre-Wired Stratocaster pickguards. Made with premium components in the same factory as our iconic guitars, this drop-in pickguard is easy to install. Simply remove your old guard, solder the output jack and ground wires, screw in the new guard and you're ready to rock with pure Fender sound.

Built to evoke the original era of the Fender Stratocaster, these single-coil '59 Strat pickups produce round, warm tone with a sweet edge. From vintage bobbin construction to genuine original-era cloth wiring, all Fender Pure Vintage pickups are wound to precise specifications for authentic, traditional Fender tone and performance. The addition of a reverse wound reverse polarity middle pickup eliminates 60-cycle hum in positions 2 and 4 and adds the classic Stratocaster quack to those positions.

#### **KEY FEATURES**

Formvar-coated magnet wire improves overall brightness

Alnico 5 magnets add more focus and enhanced dynamics

Staggered pole pieces balance volume and output across every string

Wax-potted

Reverse-wound middle pickup to eliminate hum

Color: Parchment

Instrument type: Stratocaster®

#### **SPECIFICATIONS**

| Pickguard       | 3-Ply Black/White/Black                  |
|-----------------|------------------------------------------|
| Pickguard ply   | 3-Ply                                    |
| Pickup cover    | Aged White                               |
| Control knobs   | Aged White Plastic                       |
| Switch tip      | black                                    |
| Hardware finish | Chrome                                   |
| Mounting type   | 11-Hole Modern                           |
| Bridge Pickup   | Pure Vintage '59 Single-Coil Strat®      |
| Middle Pickup   | Pure Vintage '59 RWRP Single Coil Strat® |
| Neck Pickup     | Pure Vintage '59 Single-Coil Strat®      |