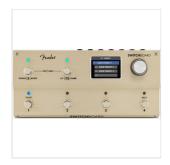

# FENDER SWITCHBOARD EFFECTS OPERATOR

Unleash the full potential of your pedal board! The Switchboard Effects Operator is a streamlined and compact effects switching solution with a remarkably simple interface, bringing complete signal path control, multi-pedal preset recall, and convenient effects switching right to your feet.

Designed in collaboration with Ron Menelli, the premier loop switching expert called on by the pros, the Switchboard utilizes five rearrangeable relay true bypass effects loops combined with a powerful processor to intuitively reroute your pedal board - all while maintaining a completely analog, high-fidelity signal path. Use the Switchboard to access any combination of pedals in any order, toggle multiple or individual effects on and off, and even control your amp's footswitches and MIDI enabled pedals.

Don't bog down your tone workflow with complicated menus; the Switchboard's graphic user interface and easy-to-use encoder knob makes crafting presets in real time straightforward and fun. The full color LCD screen displays bold visual graphics, so you always know what pedals are on and what preset is currently active. Packed with 500 user presets, a built-in professional tuner, two high fidelity buffers, a built-in volume pedal and much more, the Switchboard provides prolevel board control in a user-friendly package.

#### **KEY FEATURES**

5 relay true bypass effects loops

400 easily accessible presets with an additional 100 favorite presets

Large, full color LCD screen and Encoder knob provide easy-to-use graphic UI

Completely rearrangeable effects loop order

Programable footswitch and MIDI outputs for controlling outboard gear

Integrated professional tuner

Built-in moveable volume pedal

Switchable high-fidelity input and output buffers

Stereo capable loop 5 can host stereo effects