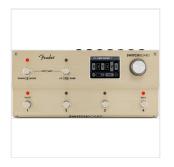

# FENDER SWITCHBOARD EFFECTS OPERATOR

Unleash the full potential of your pedal board! The Switchboard Effects Operator is a streamlined and compact effects switching solution with a remarkably simple interface, bringing complete signal path control, multi-pedal preset recall, and convenient effects switching right to your feet.

Designed in collaboration with Ron Menelli, the premier loop switching expert called on by the pros, the Switchboard utilizes five rearrangeable relay true bypass effects loops combined with a powerful processor to intuitively reroute your pedal board - all while maintaining a completely analog, high-fidelity signal path. Use the Switchboard to access any combination of pedals in any order, toggle multiple or individual effects on and off, and even control your amp's footswitches and MIDI enabled pedals.

Don't bog down your tone workflow with complicated menus; the Switchboard's graphic user interface and easy-to-use encoder knob makes crafting presets in real time straightforward and fun. The full color LCD screen displays bold visual graphics, so you always know what pedals are on and what preset is currently active. Packed with 500 user presets, a built-in professional tuner, two high fidelity buffers, a built-in volume pedal and much more, the Switchboard provides prolevel board control in a user-friendly package.

#### **KEY FEATURES**

5 relay true bypass effects loops

400 easily accessible presets with an additional 100 favorite presets

Large, full color LCD screen and Encoder knob provide easy-to-use graphic UI

Completely rearrangeable effects loop order

Programable footswitch and MIDI outputs for controlling outboard gear

Integrated professional tuner

Built-in moveable volume pedal

Switchable high-fidelity input and output buffers

Stereo capable loop 5 can host stereo effects