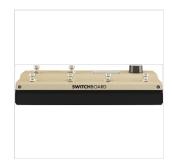

#### **KEY FEATURES**

5 relay true bypass effects loops

400 easily accessible presets with an additional 100 favorite presets

Large, full color LCD screen and Encoder knob provide easy-to-use graphic UI

Completely rearrangeable effects loop order

Programable footswitch and MIDI outputs for controlling outboard gear

Integrated professional tuner

Built-in moveable volume pedal

Switchable high-fidelity input and output buffers

Stereo capable loop 5 can host stereo effects

Size: 3.80x5.70x13.40 IN (242x70x115 mm)