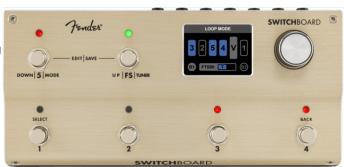

# FENDER SWITCHBOARD EFFECTS OPERATOR

Unleash the full potential of your pedal board! The Switchboard Effects Operator is a streamlined and compact effects switching solution with a remarkably simple interface, bringing complete signal path control, multi-pedal preset recall, and convenient effects switching right to your feet.

Designed in collaboration with Ron Menelli, the premier loop switching expert called on by the pros, the Switchboard utilizes five rearrangeable relay true bypass effects loops combined with a powerful processor to intuitively reroute your pedal board - all while maintaining a completely analog, high-fidelity signal path. Use the Switchboard to access any combination of pedals in any order, toggle multiple or individual effects on and off, and even control your amp's footswitches and MIDI enabled pedals.

Don't bog down your tone workflow with complicated menus; the Switchboard's graphic user interface and easy-to-use encoder knob makes crafting presets in real time straightforward and fun. The full color LCD screen displays bold visual graphics, so you always know what pedals are on and what preset is currently active. Packed with 500 user presets, a built-in professional tuner, two high fidelity buffers, a built-in volume pedal and much more, the Switchboard provides prolevel board control in a user-friendly package.

#### **KEY FEATURES**

5 relay true bypass effects loops

400 easily accessible presets with an additional 100 favorite presets

Large, full color LCD screen and Encoder knob provide easy-to-use graphic UI

Completely rearrangeable effects loop order

Programable footswitch and MIDI outputs for controlling outboard gear

Integrated professional tuner

Built-in moveable volume pedal

Switchable high-fidelity input and output buffers

Stereo capable loop 5 can host stereo effects