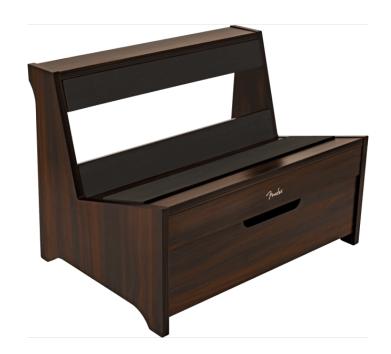

# DELUXE WOODEN AMPLIFIER STAND

#### **KEY FEATURES**

Elegant walnut finish

Discreet drawer for accessories

15° angle optimized for focused sound

Assembled specs: 25"x18"x19"

Durable construction supports amplifiers up to 100 lbs

Customizable EVA foam padding incldued