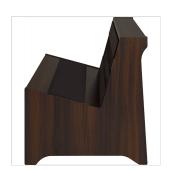

#### **KEY FEATURES**

Elegant walnut finish

Discreet drawer for accessories

15° angle optimized for focused sound

Assembled specs: 25"x18"x19"

Durable construction supports amplifiers up to 100 lbs

Customizable EVA foam padding incldued