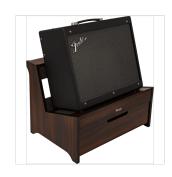

# DELUXE WOODEN AMPLIFIER STAND

#### **KEY FEATURES**

Elegant walnut finish

Discreet drawer for accessories

15° angle optimized for focused sound

Assembled specs: 25"x18"x19"

Durable construction supports amplifiers up to 100 lbs

Customizable EVA foam padding incldued