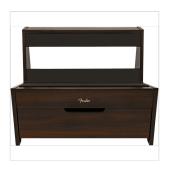

# DELUXE WOODEN AMPLIFIER STAND

#### **KEY FEATURES**

Elegant walnut finish

Discreet drawer for accessories

15° angle optimized for focused sound

Assembled specs: 25"x18"x19"

Durable construction supports amplifiers up to 100 lbs

Customizable EVA foam padding incldued