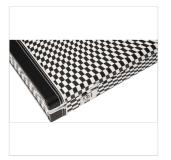

# 0996106388 CLASSIC SERIES CASE, STRAT/TELE, WAVY CHECKERBOARD

Classic Series wood cases are a stylish and dependable way to protect your Fender® electric guitar. Crafted with road-reliable materials, this 3-ply hardshell wood case boasts a vinyl wrapped steel carry handle and draw latches in addition to triple chrome-plated hardware throughout the case. A soft crushed acrylic plush interior lining ensures your guitar remains scratch and damage-free, while a spacious accessory compartment offers plenty of room for spare strings, picks, tuners - or whatever small items you wish to carry with you - with lasting style and peace of mind.

# 0996106388 CLASSIC SERIES CASE, STRAT/TELE, WAVY CHECKERBOARD