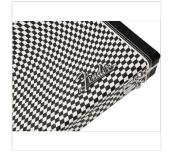

# 0996106388 CLASSIC SERIES CASE, STRAT/TELE, WAVY CHECKERBOARD

Classic Series wood cases are a stylish and dependable way to protect your Fender® electric guitar. Crafted with road-reliable materials, this 3-ply hardshell wood case boasts a vinyl wrapped steel carry handle and draw latches in addition to triple chrome-plated hardware throughout the case. A soft crushed acrylic plush interior lining ensures your guitar remains scratch and damage-free, while a spacious accessory compartment offers plenty of room for spare strings, picks, tuners - or whatever small items you wish to carry with you - with lasting style and peace of mind.

# 0996106388 CLASSIC SERIES CASE, STRAT/TELE, WAVY CHECKERBOARD