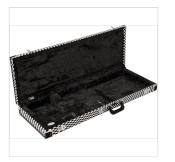

# 0996106388 CLASSIC SERIES CASE, STRAT/TELE, WAVY CHECKERBOARD

Classic Series wood cases are a stylish and dependable way to protect your Fender® electric guitar. Crafted with road-reliable materials, this 3-ply hardshell wood case boasts a vinyl wrapped steel carry handle and draw latches in addition to triple chrome-plated hardware throughout the case. A soft crushed acrylic plush interior lining ensures your guitar remains scratch and damage-free, while a spacious accessory compartment offers plenty of room for spare strings, picks, tuners - or whatever small items you wish to carry with you - with lasting style and peace of mind.