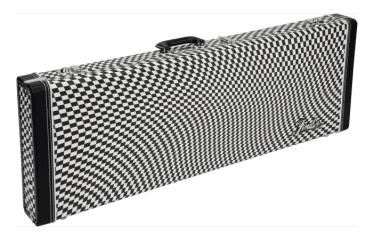

# 0996106388 CLASSIC SERIES CASE, STRAT/TELE, WAVY CHECKERBOARD

Classic Series wood cases are a stylish and dependable way to protect your Fender® electric guitar. Crafted with road-reliable materials, this 3-ply hardshell wood case boasts a vinyl wrapped steel carry handle and draw latches in addition to triple chrome-plated hardware throughout the case. A soft crushed acrylic plush interior lining ensures your guitar remains scratch and damage-free, while a spacious accessory compartment offers plenty of room for spare strings, picks, tuners - or whatever small items you wish to carry with you - with lasting style and peace of mind.

# 0996106388 CLASSIC SERIES CASE, STRAT/TELE, WAVY CHECKERBOARD