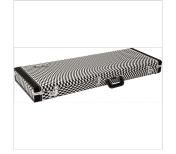

# 0996106388 CLASSIC SERIES CASE, STRAT/TELE, WAVY CHECKERBOARD

Classic Series wood cases are a stylish and dependable way to protect your Fender® electric guitar. Crafted with road-reliable materials, this 3-ply hardshell wood case boasts a vinyl wrapped steel carry handle and draw latches in addition to triple chrome-plated hardware throughout the case. A soft crushed acrylic plush interior lining ensures your guitar remains scratch and damage-free, while a spacious accessory compartment offers plenty of room for spare strings, picks, tuners - or whatever small items you wish to carry with you - with lasting style and peace of mind.