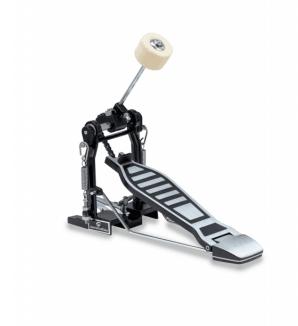

## DP-300 SINGLE BASS DRUM PEDAL

The 300 series was created for those who need affordable hardware without sacrificing quality. Soundsation has thought about beginner drummers who study and play at home or in the rehearsal room, offering this series at an affordable cost but built on the same principles as the professional series.

**The DP-300** pedal design feature a sturdy footboard with a knurled design that allows a more secure grip

## **KEY FEATURES**

Single bass drum Pedal

Sturdy footboard with knurled design that allows a more secure grip

Double spring system

Felt Beater

Weight: 1,4 Kg