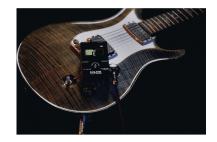

### **CHROMATIC TUNER**

As a bonus function, the NMT-1 can be used as a Chromatic tuner. No need to carry an extra tuner by your side, the NMT-1 can solve everything.