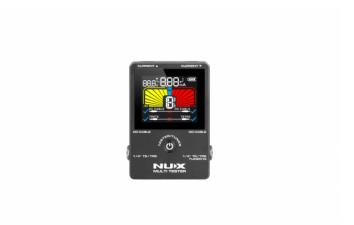

The Swiss Army knife for musicians is here: cable tester, current and voltage meter for pedals, tuner in one compact & lightweight tool, powered by a built-in rechargeable battery.

This incredibly portable device is the perfect companion for players in daily use and stage performances.

### **PATCH CABLE & DC CABLE TESTER**

The NMT-1 can be used for both <sup>1</sup>/<sub>4</sub>" TS & TRS audio cables and 2.1mm DC power cables. With NMT-1, you can effortlessly test your solderless patch cables for correct connections and shorts.

### **PEDAL CURRENT & VOLTAGE METER**

No more confused by the inaccurate current information. Plug your pedal into NMT-1 and you'll know how much current it really needs and set your pedal accordingly.

### **CLEAR DISPLAY**

Concise and clear display of cable types and connection condition.

### **CHROMATIC TUNER**

As a bonus function, the NMT-1 can be used as a Chromatic tuner. No need to carry an extra tuner by your side, the NMT-1 can solve everything.