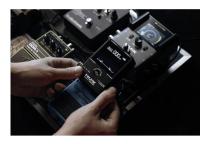

### **PEDAL CURRENT & VOLTAGE METER**

No more confused by the inaccurate current information. Plug your pedal into NMT-1 and you'll know how much current it really needs and set your pedal accordingly.

### **CLEAR DISPLAY**

Concise and clear display of cable types and connection condition.