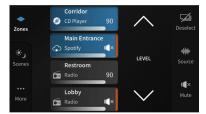

rk via RJ45 cable. Thanks to the PoE powering and the simplicity of installation in any single gang back box the WM Touch installation process is very straightforward and simple. It can be mounted both in vertical and horizontal orientation and is available in a black and white version.

The WM Touch offers a variety of User Interface layouts. The pre-load layouts are specifically designed for dynamic music distribution applications, ensuring intuitive interaction and granting a low learning curve, which provides a straightforward user experience and makes it easy to set up. Within the Wall Mount Touch it is possible to create user-friendly and very intuitive user screens.







# WM-TOUCH-WH WALL-MOUNTED TOUCH SCREEN

### **HIGHLIGHTS**

### **SOURCE SELECTION**



### **ZONE CONTROL**





## WM-TOUCH-WH WALL-MOUNTED TOUCH SCREEN

### **SCENES SELECTION**



### SYSTEM ON/OFF



### **PRODUCT DETAILS**

### **KEY FEATURES**

Source Selection

Zone Control

Scenes Selection

System On/Off

Color: White

FRENEXPORT

Via Enzo Ferrari 10 62017 Porto Recanati (MC), Italy info@frenexport.it