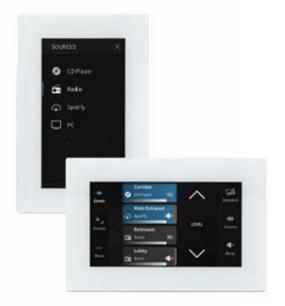

## WM-TOUCH-WH WALL-MOUNTED TOUCH SCREEN

Control of sources, zones, and scenes is made easy and straightforward using a dedicated User interface. The **WM Touch** is a PoE fed wall-mounted touch screen that allows giving control of the entirety of the dynamic music distribution system from a single 4.3"screen panel.

It is an elegant, effective, and intuitive control tool which uses standard ethernet to connect to the amplifiers and can be part of any normal network via RJ45 cable. Thanks to the PoE powering and the simplicity of installation in any single gang back box the WM Touch installation process is very straightforward and simple. It can be mounted both in vertical and horizontal orientation and is available in a black and white version.

The WM Touch offers a variety of User Interface layouts. The pre-load layouts are specifically designed for dynamic music distribution applications, ensuring intuitive interaction and granting a low learning curve, which provides a straightforward user experience and makes it easy to set up. Within the Wall Mount Touch it is possible to create user-friendly and very intuitive user screens.