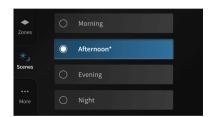

allation in any single gang back box the WM Touch installation process is very straightforward and simple. It can be mounted both in vertical and horizontal orientation and is available in a black and white version.

The WM Touch offers a variety of User Interface layouts. The pre-load layouts are specifically designed for dynamic music distribution applications, ensuring intuitive interaction and granting a low learning curve, which provides a straightforward user experience and makes it easy to set up. Within the Wall Mount Touch it is possible to create user-friendly and very intuitive user screens.







# WM-TOUCH-WH WALL-MOUNTED TOUCH SCREEN

### **HIGHLIGHTS**

### **SOURCE SELECTION**



### **ZONE CONTROL**





## WM-TOUCH-WH WALL-MOUNTED TOUCH SCREEN

### **SCENES SELECTION**



### SYSTEM ON/OFF



### **PRODUCT DETAILS**

### **KEY FEATURES**

Source Selection

Zone Control

Scenes Selection

System On/Off

Color: White

FRENEXPORT

Via Enzo Ferrari 10 62017 Porto Recanati (MC), Italy info@frenexport.it