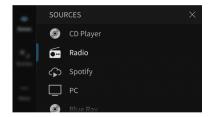

part of any normal network via RJ45 cable. Thanks to the PoE powering and the simplicity of installation in any single gang back box the WM Touch installation process is very straightforward and simple. It can be mounted both in vertical and horizontal orientation and is available in a black and white version.

The WM Touch offers a variety of User Interface layouts. The pre-load layouts are specifically designed for dynamic music distribution applications, ensuring intuitive interaction and granting a low learning curve, which provides a straightforward user experience and makes it easy to set up. Within the Wall Mount Touch it is possible to create user-friendly and very intuitive user screens.







# WM-TOUCH-WH WALL-MOUNTED TOUCH SCREEN

### **HIGHLIGHTS**

### **SOURCE SELECTION**



### **ZONE CONTROL**





## WM-TOUCH-WH WALL-MOUNTED TOUCH SCREEN

### **SCENES SELECTION**



### SYSTEM ON/OFF



### **PRODUCT DETAILS**

### **KEY FEATURES**

Source Selection

Zone Control

Scenes Selection

System On/Off

Color: White

FRENEXPORT

Via Enzo Ferrari 10 62017 Porto Recanati (MC), Italy info@frenexport.it