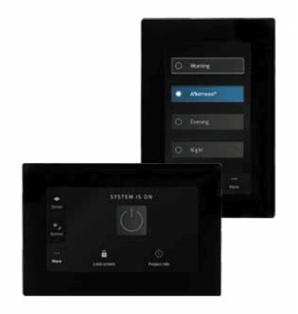

## WM-TOUCH-BL WALL-MOUNTED TOUCH SCREEN

Control of sources, zones, and scenes is made easy and straightforward using a dedicated User interface. The **WM Touch** is a PoE fed wall-mounted touch screen that allows giving control of the entirety of the dynamic music distribution system from a single 4.3"screen panel.

It is an elegant, effective, and intuitive control tool which uses standard ethernet to connect to the amplifiers and can be part of any normal network via RJ45 cable. Thanks to the PoE powering and the simplicity of installation in any single gang back box the WM Touch installation process is very straightforward and simple. It can be mounted both in vertical and horizontal orientation and is available in a black and white version.

The WM Touch offers a variety of User Interface layouts. The pre-load layouts are specifically designed for dynamic music distribution applications, ensuring intuitive interaction and granting a low learning curve, which provides a straightforward user experience and makes it easy to set up. Within the Wall Mount Touch it is possible to create user-friendly and very intuitive user screens.

### SYSTEM ON/OFF