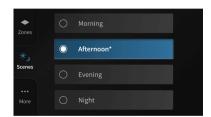

stallation in any single gang back box the WM Touch installation process is very straightforward and simple. It can be mounted both in vertical and horizontal orientation and is available in a black and white version.

The WM Touch offers a variety of User Interface layouts. The pre-load layouts are specifically designed for dynamic music distribution applications, ensuring intuitive interaction and granting a low learning curve, which provides a straightforward user experience and makes it easy to set up. Within the Wall Mount Touch it is possible to create user-friendly and very intuitive user screens.





# WM-TOUCH-BL WALL-MOUNTED TOUCH SCREEN

### **HIGHLIGHTS**

### **SOURCE SELECTION**



### **ZONE CONTROL**





## WM-TOUCH-BL WALL-MOUNTED TOUCH SCREEN

### **SCENES SELECTION**



### SYSTEM ON/OFF



### **PRODUCT DETAILS**

### **KEY FEATURES**

Source Selection

Zone Control

Scenes Selection

System On/Off

FRENEXPORT

Color: Black

Via Enzo Ferrari 10 62017 Porto Recanati (MC), Italy info@frenexport.it