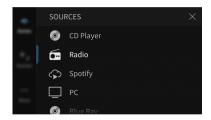

e part of any normal network via RJ45 cable. Thanks to the PoE powering and the simplicity of installation in any single gang back box the WM Touch installation process is very straightforward and simple. It can be mounted both in vertical and horizontal orientation and is available in a black and white version.

The WM Touch offers a variety of User Interface layouts. The pre-load layouts are specifically designed for dynamic music distribution applications, ensuring intuitive interaction and granting a low learning curve, which provides a straightforward user experience and makes it easy to set up. Within the Wall Mount Touch it is possible to create user-friendly and very intuitive user screens.





# WM-TOUCH-BL WALL-MOUNTED TOUCH SCREEN

### **HIGHLIGHTS**

### **SOURCE SELECTION**



### **ZONE CONTROL**





## WM-TOUCH-BL WALL-MOUNTED TOUCH SCREEN

### **SCENES SELECTION**



### SYSTEM ON/OFF



### **PRODUCT DETAILS**

### **KEY FEATURES**

Source Selection

Zone Control

Scenes Selection

System On/Off

FRENEXPORT

Color: Black

Via Enzo Ferrari 10 62017 Porto Recanati (MC), Italy info@frenexport.it