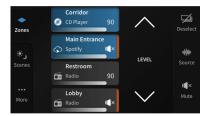

work via RJ45 cable. Thanks to the PoE powering and the simplicity of installation in any single gang back box the WM Touch installation process is very straightforward and simple. It can be mounted both in vertical and horizontal orientation and is available in a black and white version.

The WM Touch offers a variety of User Interface layouts. The pre-load layouts are specifically designed for dynamic music distribution applications, ensuring intuitive interaction and granting a low learning curve, which provides a straightforward user experience and makes it easy to set up. Within the Wall Mount Touch it is possible to create user-friendly and very intuitive user screens.





# WM-TOUCH-BL WALL-MOUNTED TOUCH SCREEN

### **HIGHLIGHTS**

### **SOURCE SELECTION**



### **ZONE CONTROL**





## WM-TOUCH-BL WALL-MOUNTED TOUCH SCREEN

### **SCENES SELECTION**



### SYSTEM ON/OFF



### **PRODUCT DETAILS**

### **KEY FEATURES**

Source Selection

Zone Control

Scenes Selection

System On/Off

FRENEXPORT

Color: Black

Via Enzo Ferrari 10 62017 Porto Recanati (MC), Italy info@frenexport.it