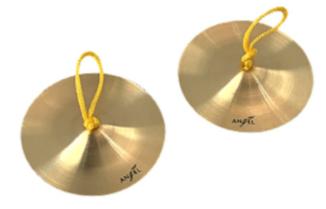

## APCB-C9 9CM COPPER CYMBALS

9cm copper cymbals with a delicate, concave dome-shaped structure for optimal resonance and sound, so you can play with strong resonances and vibrations by holding one in each hand and rubbing them together.

With its low weight, it can be used for educational purposes and groups. The sturdy appearance reduces the risk of damage, allowing children to play safely and conveniently.