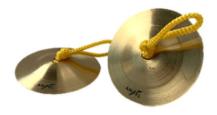

## APCB-C5 **5CM COPPER CYMBALS**

5cm copper cymbals with a delicate, concave dome-shaped structure for optimal resonance and sound, so you can play with strong resonances and vibrations by holding one in each hand and rubbing them together.

## APCB-C5 **5CM COPPER CYMBALS**