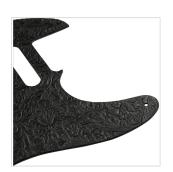

# WAYLON JENNINGS LEATHER PICKGUARD, BLACK

Few artists can lay claim to defining the sound of a genre, but Waylon Jennings is the undisputed outlaw of outlaw country. The Waylon Jennings Leather Pickguard embodies the essence of the iconic, hand-crafted design found on Waylon's custom Tele® used throughout his legendary career. Featuring embossed leather in a stylish tooled leather pattern, this replacement pickguard is the perfect way to customize your Tele. Join the ranks of outlaw country rebels everywhere with the Waylon Jennings Leather Pickguard and pay homage to Waylon's rebellious spirit and iconic style.

#### **KEY FEATURES**

Embossed tooled leather

Backed by vulcanized rubber for rigidity

Includes pre-drilled 5-hole cuts

Orientation: Right-Hand

Color: Black