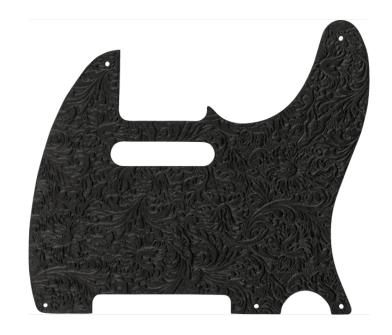

# WAYLON JENNINGS LEATHER PICKGUARD, BLACK

Few artists can lay claim to defining the sound of a genre, but Waylon Jennings is the undisputed outlaw of outlaw country. The Waylon Jennings Leather Pickguard embodies the essence of the iconic, hand-crafted design found on Waylon's custom Tele® used throughout his legendary career. Featuring embossed leather in a stylish tooled leather pattern, this replacement pickguard is the perfect way to customize your Tele. Join the ranks of outlaw country rebels everywhere with the Waylon Jennings Leather Pickguard and pay homage to Waylon's rebellious spirit and iconic style.

#### **KEY FEATURES**

Embossed tooled leather

Backed by vulcanized rubber for rigidity

Includes pre-drilled 5-hole cuts

Orientation: Right-Hand

Color: Black