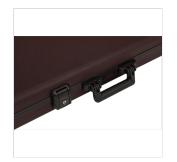

# DELUXE MOLDED STRAT®/TELE® CASE, LTD EDITION WINE RED

Transport and store your Stratocaster or Telecaster guitar in style with this deluxe molded case, designed specifically for your instrument. Combining advanced materials with a new nested stacking design and TSA-accepted locking center latch, this case will help your guitar arrive at its destination unharmed. From the rock-solid military-grade outer shell to the comfortable handle (designed with feedback from our users) and high-grade plush interior lining, every element of this case has been engineered to create the ultimate in instrument protection. The large interior center pocket is the perfect place to stash accessories like picks, cable and straps, while helping to stabilize the neck during transport. Thanks to the rubberized feet on the hinged edge, you can enjoy additional stability—no more worrying about your case tipping over when you set it down.

Ergo-grip injection molded handle

Surface mounted impact diversion latch housing & red release trigger

Rugged injection molded polyethylene feet; black powder-coated hardware and continuous valance

Fits most right and ;eft-handed Stratocaster and Telecaster electric guitars