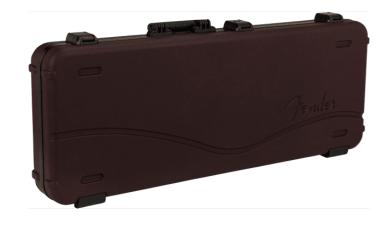

# DELUXE MOLDED STRAT®/TELE® CASE, LTD EDITION WINE RED

Transport and store your Stratocaster or Telecaster guitar in style with this deluxe molded case, designed specifically for your instrument. Combining advanced materials with a new nested stacking design and TSA-accepted locking center latch, this case will help your guitar arrive at its destination unharmed. From the rock-solid military-grade outer shell to the comfortable handle (designed with feedback from our users) and high-grade plush interior lining, every element of this case has been engineered to create the ultimate in instrument protection. The large interior center pocket is the perfect place to stash accessories like picks, cable and straps, while helping to stabilize the neck during transport. Thanks to the rubberized feet on the hinged edge, you can enjoy additional stability—no more worrying about your case tipping over when you set it down.

Wine Red limited edition