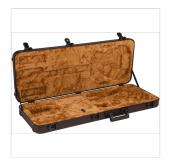

# DELUXE MOLDED STRAT®/TELE® CASE, LTD EDITION WINE RED

Transport and store your Stratocaster or Telecaster guitar in style with this deluxe molded case, designed specifically for your instrument. Combining advanced materials with a new nested stacking design and TSA-accepted locking center latch, this case will help your guitar arrive at its destination unharmed. From the rock-solid military-grade outer shell to the comfortable handle (designed with feedback from our users) and high-grade plush interior lining, every element of this case has been engineered to create the ultimate in instrument protection. The large interior center pocket is the perfect place to stash accessories like picks, cable and straps, while helping to stabilize the neck during transport. Thanks to the rubberized feet on the hinged edge, you can enjoy additional stability—no more worrying about your case tipping over when you set it down.

#### **KEY FEATURES**

ATA molded military-grade ABS outer shell

TSA-accepted locking center latch

Custom-fit EPS protective foam interior nest; gray high-quality polyester plush interior; extended reach protective neck cradle