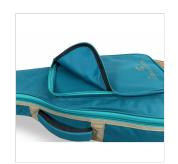

#### MAKE YOUR LIFE EASIER

Side handle, back handle and two fully adjustable straps: carry your instrument wherever you want with ease.