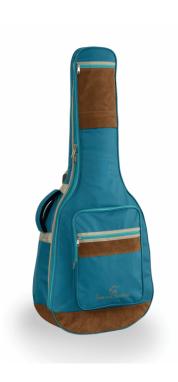

Protective, comfortable and striking looking, Soundsation's SUEDE series bags are available for classical, electric, acoustic and bass in different finishes with suede inserts and 10 mm EPE padding.

#### A STRIKING LOOK

Suede leather inserts combined with Jungle Green, Hot Cream and Sky blue finishes: bags with a character all their own.

Embroidered logo

Suitable for acoustic guitar

Finish: Sky Blue