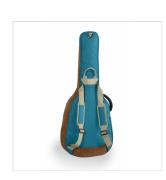

Protective, comfortable and striking looking, Soundsation's SUEDE series bags are available for classical, electric, acoustic and bass in different finishes with suede inserts and 10 mm EPE padding.

#### A STRIKING LOOK

Suede leather inserts combined with Jungle Green, Hot Cream and Sky blue finishes: bags with a character all their own.

Embroidered logo

Suitable for acoustic guitar

Finish: Sky Blue