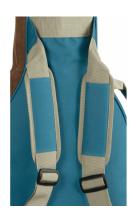

#### MAKE YOUR LIFE EASIER

Side handle, back handle and two fully adjustable straps: carry your instrument wherever you want with ease.