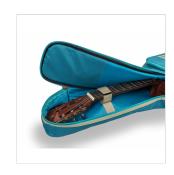

#### **FULL PROTECION FOR YOUR INSTRUMENT**

The 10 mm EPE padding provides all the protection you need for your instrument.