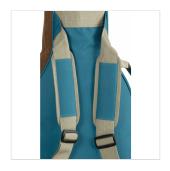

#### MAKE YOUR LIFE EASIER

Side handle, back handle and two fully adjustable straps: carry your instrument wherever you want with ease.

#### **KEY FEATURES**

Stricking look with suede leather inserts

10 mm EPE padding ensures the protection your instrument deserves

2 pockets to carry your accessories and songbooks

Adjustable straps, back handle, side handle