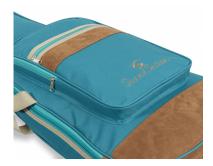

#### **2 POCKETS**

Wide frontal pocket and upper pocket for you accessories and exercise books.

#### **KEY FEATURES**

Stricking look with suede leather inserts

10 mm EPE padding ensures the protection your instrument deserves

2 pockets to carry your accessories and songbooks

Adjustable straps, back handle, side handle