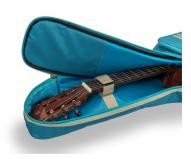

#### A STRIKING LOOK

Suede leather inserts combined with Jungle Green, Hot Cream and Sky blue finishes: bags with a character all their own.

#### **FULL PROTECION FOR YOUR INSTRUMENT**

The 10 mm EPE padding provides all the protection you need for your instrument.

Embroidered logo

Suitable for acoustic guitar

Finish: Sky Blue