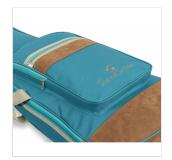

#### **2 POCKETS**

Wide frontal pocket and upper pocket for you accessories and exercise books.

#### **KEY FEATURES**

Stricking look with suede leather inserts

10 mm EPE padding ensures the protection your instrument deserves

2 pockets to carry your accessories and songbooks

Adjustable straps, back handle, side handle