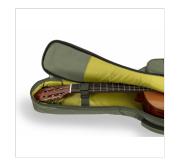

#### **FULL PROTECION FOR YOUR INSTRUMENT**

The 10 mm EPE padding provides all the protection you need for your instrument.