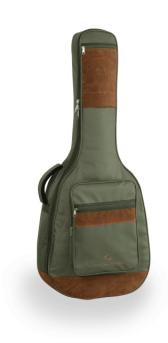

Protective, comfortable and striking looking, Soundsation's SUEDE series bags are available for classical, electric, acoustic and bass in different finishes with suede inserts and 10 mm EPE padding.

#### **A STRIKING LOOK**

Suede leather inserts combined with Jungle Green, Hot Cream and Sky blue finishes: bags with a character all their own.

Embroidered logo

Suitable for acoustic guitar

Finish: Jungle Green