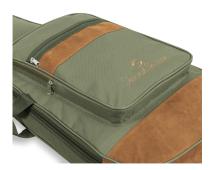

#### **A STRIKING LOOK**

Suede leather inserts combined with Jungle Green, Hot Cream and Sky blue finishes: bags with a character all their own.

Embroidered logo

Suitable for acoustic guitar

Finish: Jungle Green