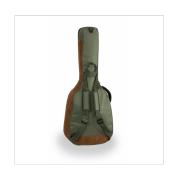

#### MAKE YOUR LIFE EASIER

Side handle, back handle and two fully adjustable straps: carry your instrument wherever you want with ease.

#### **KEY FEATURES**

Stricking look with suede leather inserts

10 mm EPE padding ensures the protection your instrument deserves

2 pockets to carry your accessories and songbooks

Adjustable straps, back handle, side handle