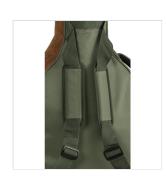

#### MAKE YOUR LIFE EASIER

Side handle, back handle and two fully adjustable straps: carry your instrument wherever you want with ease.