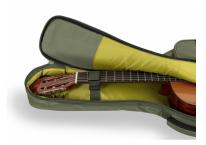

#### **A STRIKING LOOK**

Suede leather inserts combined with Jungle Green, Hot Cream and Sky blue finishes: bags with a character all their own.

#### **FULL PROTECION FOR YOUR INSTRUMENT**

The 10 mm EPE padding provides all the protection you need for your instrument.