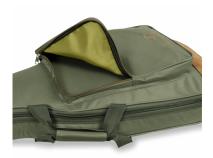

#### **2 POCKETS**

Wide frontal pocket and upper pocket for you accessories and exercise books.