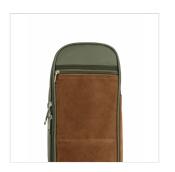

#### **2 POCKETS**

Wide frontal pocket and upper pocket for you accessories and exercise books.

#### **KEY FEATURES**

Stricking look with suede leather inserts

10 mm EPE padding ensures the protection your instrument deserves

2 pockets to carry your accessories and songbooks

Adjustable straps, back handle, side handle