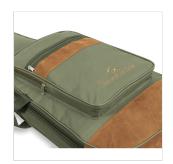

#### **A STRIKING LOOK**

Suede leather inserts combined with Jungle Green, Hot Cream and Sky blue finishes: bags with a character all their own.

Embroidered logo

Suitable for acoustic guitar

Finish: Jungle Green