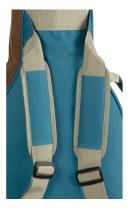

### MAKE YOUR LIFE EASIER

Side handle, back handle and two fully adjustable straps: carry your instrument wherever you want with ease.