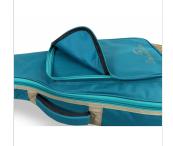

### **2 POCKETS**

Wide frontal pocket and upper pocket for you accessories and exercise books.

### **KEY FEATURES**

Stricking look with suede leather inserts

10 mm EPE padding ensures the protection your instrument deserves

2 pockets to carry your accessories and songbooks

Adjustable straps, back handle, side handle