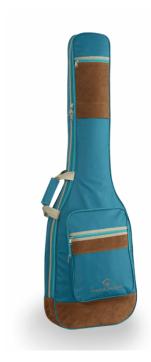

Protective, comfortable and striking looking, Soundsation's SUEDE series bags are available for classical, electric, acoustic and bass in different finishes with suede inserts and 10 mm EPE padding.

### **A STRIKING LOOK**

Suede leather inserts combined with Jungle Green, Hot Cream and Sky blue finishes: bags with a character all their own.

### **KEY FEATURES**

Stricking look with suede leather inserts

10 mm EPE padding ensures the protection your instrument deserves

2 pockets to carry your accessories and songbooks

Adjustable straps, back handle, side handle

Embroidered logo

Suitable for electric bass

Finish: Sky Blue