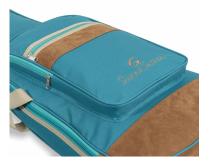

### **2 POCKETS**

Wide frontal pocket and upper pocket for you accessories and exercise books.

### FULL PROTECION FOR YOUR INSTRUMENT

The 10 mm EPE padding provides all the protection you need for your instrument.

### **A STRIKING LOOK**

Suede leather inserts combined with Jungle Green, Hot Cream and Sky blue finishes: bags with a character all their own.