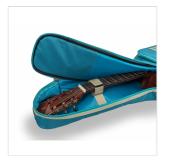

### FULL PROTECION FOR YOUR INSTRUMENT

The 10 mm EPE padding provides all the protection you need for your instrument.

### **KEY FEATURES**

Stricking look with suede leather inserts

10 mm EPE padding ensures the protection your instrument deserves

2 pockets to carry your accessories and songbooks

Adjustable straps, back handle, side handle