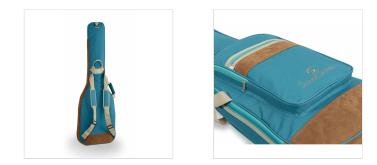

Protective, comfortable and striking looking, Soundsation's SUEDE series bags are available for classical, electric, acoustic and bass in different finishes with suede inserts and 10 mm EPE padding.

### **A STRIKING LOOK**

Suede leather inserts combined with Jungle Green, Hot Cream and Sky blue finishes: bags with a character all their own.

### **KEY FEATURES**

Stricking look with suede leather inserts

10 mm EPE padding ensures the protection your instrument deserves

2 pockets to carry your accessories and songbooks

Adjustable straps, back handle, side handle