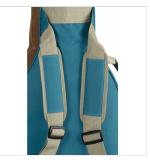

### MAKE YOUR LIFE EASIER

Side handle, back handle and two fully adjustable straps: carry your instrument wherever you want with ease.