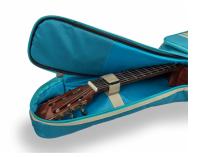

### FULL PROTECION FOR YOUR INSTRUMENT

The 10 mm EPE padding provides all the protection you need for your instrument.