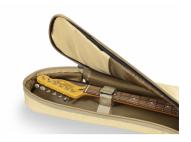

#### **FULL PROTECION FOR YOUR INSTRUMENT**

The 10 mm EPE padding provides all the protection you need for your instrument.

Embroidered logo

Suitable for electric guitar

Finish: Hot Cream