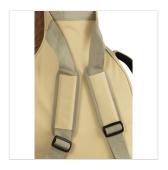

#### MAKE YOUR LIFE EASIER

Side handle, back handle and two fully adjustable straps: carry your instrument wherever you want with ease.