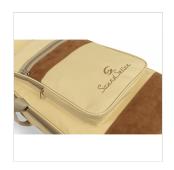

### **A STRIKING LOOK**

Suede leather inserts combined with Jungle Green, Hot Cream and Sky blue finishes: bags with a character all their own.

Embroidered logo

Suitable for electric guitar

Finish: Hot Cream