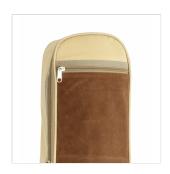

### **A STRIKING LOOK**

Suede leather inserts combined with Jungle Green, Hot Cream and Sky blue finishes: bags with a character all their own.

#### **2 POCKETS**

Wide frontal pocket and upper pocket for you accessories and exercise books.