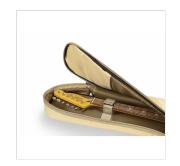

#### **FULL PROTECION FOR YOUR INSTRUMENT**

The 10 mm EPE padding provides all the protection you need for your instrument.