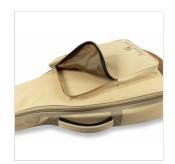

#### **FULL PROTECION FOR YOUR INSTRUMENT**

The 10 mm EPE padding provides all the protection you need for your instrument.

#### **2 POCKETS**

Wide frontal pocket and upper pocket for you accessories and exercise books.