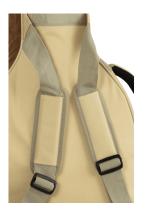

#### MAKE YOUR LIFE EASIER

Side handle, back handle and two fully adjustable straps: carry your instrument wherever you want with ease.