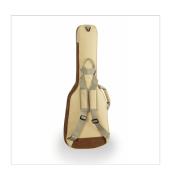

#### MAKE YOUR LIFE EASIER

Side handle, back handle and two fully adjustable straps: carry your instrument wherever you want with ease.