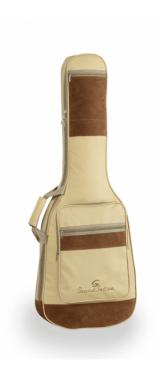

Protective, comfortable and striking looking, Soundsation's SUEDE series bags are available for classical, electric, acoustic and bass in different finishes with suede inserts and 10 mm EPE padding.

### **A STRIKING LOOK**

Suede leather inserts combined with Jungle Green, Hot Cream and Sky blue finishes: bags with a character all their own.

#### **2 POCKETS**

Wide frontal pocket and upper pocket for you accessories and exercise books.

Embroidered logo

Suitable for electric guitar

Finish: Hot Cream