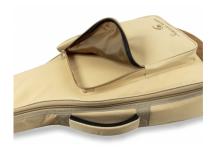

#### **2 POCKETS**

Wide frontal pocket and upper pocket for you accessories and exercise books.