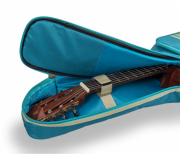

#### **FULL PROTECION FOR YOUR INSTRUMENT**

The 10 mm EPE padding provides all the protection you need for your instrument.

Embroidered logo

Suitable for electric guitar

Finish: Sky Blue