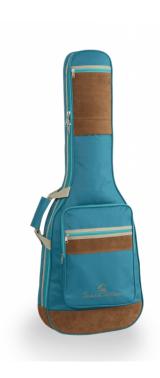

Protective, comfortable and striking looking, Soundsation's SUEDE series bags are available for classical, electric, acoustic and bass in different finishes with suede inserts and 10 mm EPE padding.

#### **A STRIKING LOOK**

Suede leather inserts combined with Jungle Green, Hot Cream and Sky blue finishes: bags with a character all their own.

Embroidered logo

Suitable for electric guitar

Finish: Sky Blue