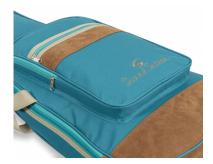

Protective, comfortable and striking looking, Soundsation's SUEDE series bags are available for classical, electric, acoustic and bass in different finishes with suede inserts and 10 mm EPE padding.



















### **HIGHLIGHTS**



#### **A STRIKING LOOK**

Suede leather inserts combined with Jungle Green, Hot Cream and Sky blue finishes: bags with a character all their own.

#### **FULL PROTECION FOR YOUR INSTRUMENT**

The 10 mm EPE padding provides all the protection you need for your instrument.







#### **2 POCKETS**

Wide frontal pocket and upper pocket for you accessories and exercise books.

#### MAKE YOUR LIFE EASIER

Side handle, back handle and two fully adjustable straps: carry your instrument wherever you want with ease.





### **PRODUCT DETAILS**

#### **KEY FEATURES**

Stricking look with suede leather inserts

10 mm EPE padding ensures the protection your instrument deserves

2 pockets to carry your accessories and songbooks

Adjustable straps, back handle, side handle

Embroidered logo

Suitabl