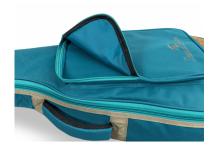

#### **2 POCKETS**

Wide frontal pocket and upper pocket for you accessories and exercise books.

#### **A STRIKING LOOK**

Suede leather inserts combined with Jungle Green, Hot Cream and Sky blue finishes: bags with a character all their own.