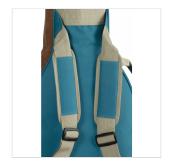

#### MAKE YOUR LIFE EASIER

Side handle, back handle and two fully adjustable straps: carry your instrument wherever you want with ease.