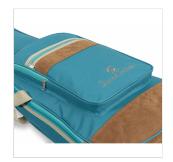

#### **A STRIKING LOOK**

Suede leather inserts combined with Jungle Green, Hot Cream and Sky blue finishes: bags with a character all their own.