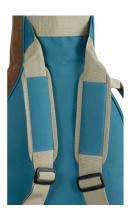

#### MAKE YOUR LIFE EASIER

Side handle, back handle and two fully adjustable straps: carry your instrument wherever you want with ease.