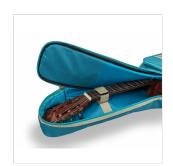

#### **FULL PROTECION FOR YOUR INSTRUMENT**

The 10 mm EPE padding provides all the protection you need for your instrument.