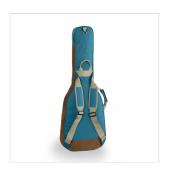

#### MAKE YOUR LIFE EASIER

Side handle, back handle and two fully adjustable straps: carry your instrument wherever you want with ease.