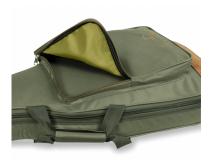

### **2 POCKETS**

Wide frontal pocket and upper pocket for you accessories and exercise books.