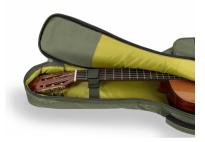

Protective, comfortable and striking looking, Soundsation's SUEDE series bags are available for classical, electric, acoustic and bass in different finishes with suede inserts and 10 mm EPE padding.

## A STRIKING LOOK

Suede leather inserts combined with Jungle Green, Hot Cream and Sky blue finishes: bags with a character all their own.

### FULL PROTECION FOR YOUR INSTRUMENT

The 10 mm EPE padding provides all the protection you need for your instrument.