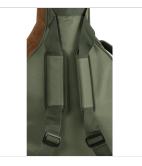

### MAKE YOUR LIFE EASIER

Side handle, back handle and two fully adjustable straps: carry your instrument wherever you want with ease.