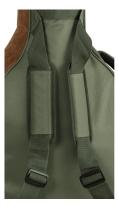

### MAKE YOUR LIFE EASIER

Side handle, back handle and two fully adjustable straps: carry your instrument wherever you want with ease.