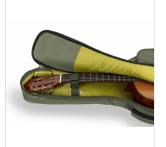

### FULL PROTECION FOR YOUR INSTRUMENT

The 10 mm EPE padding provides all the protection you need for your instrument.

#### **KEY FEATURES**

Stricking look with suede leather inserts

10 mm EPE padding ensures the protection your instrument deserves

2 pockets to carry your accessories and songbooks

Adjustable straps, back handle, side handle