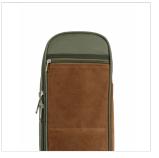

## A STRIKING LOOK

Suede leather inserts combined with Jungle Green, Hot Cream and Sky blue finishes: bags with a character all their own.

#### **KEY FEATURES**

Stricking look with suede leather inserts

10 mm EPE padding ensures the protection your instrument deserves

2 pockets to carry your accessories and songbooks

Adjustable straps, back handle, side handle