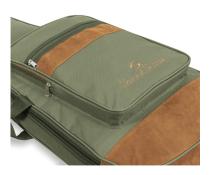

## A STRIKING LOOK

Suede leather inserts combined with Jungle Green, Hot Cream and Sky blue finishes: bags with a character all their own.