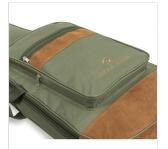

## A STRIKING LOOK

Suede leather inserts combined with Jungle Green, Hot Cream and Sky blue finishes: bags with a character all their own.