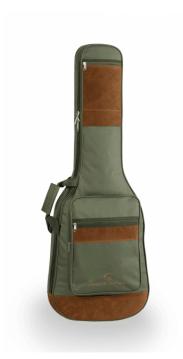

Protective, comfortable and striking looking, Soundsation's SUEDE series bags are available for classical, electric, acoustic and bass in different finishes with suede inserts and 10 mm EPE padding.

## A STRIKING LOOK

Suede leather inserts combined with Jungle Green, Hot Cream and Sky blue finishes: bags with a character all their own.

#### **KEY FEATURES**

Stricking look with suede leather inserts

10 mm EPE padding ensures the protection your instrument deserves

2 pockets to carry your accessories and songbooks

Adjustable straps, back handle, side handle

Embroidered logo

Suitable for electric guitar

Finish: Jungle Green