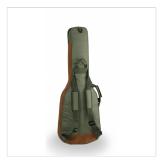

Protective, comfortable and striking looking, Soundsation's SUEDE series bags are available for classical, electric, acoustic and bass in different finishes with suede inserts and 10 mm EPE padding.

## A STRIKING LOOK

Suede leather inserts combined with Jungle Green, Hot Cream and Sky blue finishes: bags with a character all their own.

### MAKE YOUR LIFE EASIER

Side handle, back handle and two fully adjustable straps: carry your instrument wherever you want with ease.