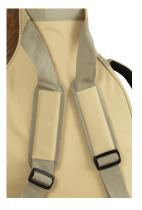

### MAKE YOUR LIFE EASIER

Side handle, back handle and two fully adjustable straps: carry your instrument wherever you want with ease.