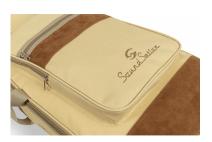

### **A STRIKING LOOK**

Suede leather inserts combined with Jungle Green, Hot Cream and Sky blue finishes: bags with a character all their own.

Embroidered logo

Suitable for acoustic guitar

Finish: Hot Cream