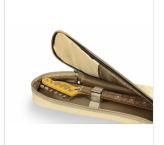

### FULL PROTECION FOR YOUR INSTRUMENT

The 10 mm EPE padding provides all the protection you need for your instrument.

### **KEY FEATURES**

Stricking look with suede leather inserts

10 mm EPE padding ensures the protection your instrument deserves

2 pockets to carry your accessories and songbooks

Adjustable straps, back handle, side handle