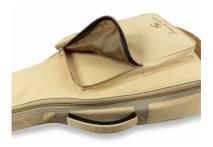

### **2 POCKETS**

Wide frontal pocket and upper pocket for you accessories and exercise books.