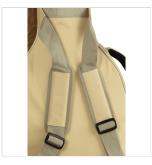

### MAKE YOUR LIFE EASIER

Side handle, back handle and two fully adjustable straps: carry your instrument wherever you want with ease.