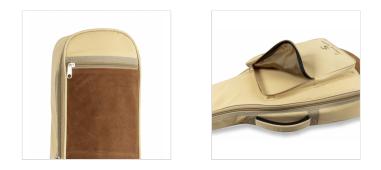

### **2 POCKETS**

Wide frontal pocket and upper pocket for you accessories and exercise books.

### FULL PROTECION FOR YOUR INSTRUMENT

The 10 mm EPE padding provides all the protection you need for your instrument.