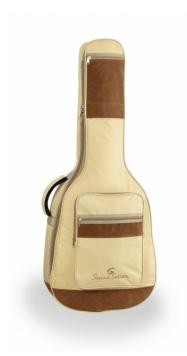

Protective, comfortable and striking looking, Soundsation's SUEDE series bags are available for classical, electric, acoustic and bass in different finishes with suede inserts and 10 mm EPE padding.

### **A STRIKING LOOK**

Suede leather inserts combined with Jungle Green, Hot Cream and Sky blue finishes: bags with a character all their own.

### **2 POCKETS**

Wide frontal pocket and upper pocket for you accessories and exercise books.

### **KEY FEATURES**

Stricking look with suede leather inserts

10 mm EPE padding ensures the protection your instrument deserves

2 pockets to carry your accessories and songbooks

Adjustable straps, back handle, side handle

Embroidered logo

Suitable for acoustic guitar

Finish: Hot Cream