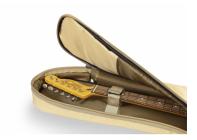

### FULL PROTECION FOR YOUR INSTRUMENT

The 10 mm EPE padding provides all the protection you need for your instrument.

Embroidered logo

Suitable for acoustic guitar

Finish: Hot Cream