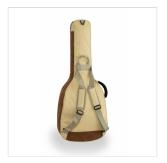

### MAKE YOUR LIFE EASIER

Side handle, back handle and two fully adjustable straps: carry your instrument wherever you want with ease.

### **KEY FEATURES**

Stricking look with suede leather inserts

10 mm EPE padding ensures the protection your instrument deserves

2 pockets to carry your accessories and songbooks

Adjustable straps, back handle, side handle