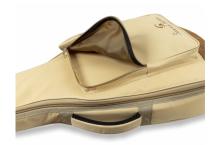

### **2 POCKETS**

Wide frontal pocket and upper pocket for you accessories and exercise books.

### **KEY FEATURES**

Stricking look with suede leather inserts

10 mm EPE padding ensures the protection your instrument deserves

2 pockets to carry your accessories and songbooks

Adjustable straps, back handle, side handle