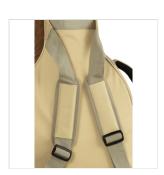

### MAKE YOUR LIFE EASIER

Side handle, back handle and two fully adjustable straps: carry your instrument wherever you want with ease.

### **KEY FEATURES**

Stricking look with suede leather inserts

10 mm EPE padding ensures the protection your instrument deserves

2 pockets to carry your accessories and songbooks

Adjustable straps, back handle, side handle