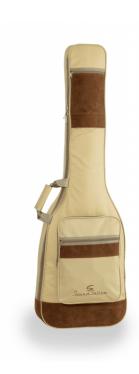

Protective, comfortable and striking looking, Soundsation's SUEDE series bags are available for classical, electric, acoustic and bass in different finishes with suede inserts and 10 mm EPE padding.

### **A STRIKING LOOK**

Suede leather inserts combined with Jungle Green, Hot Cream and Sky blue finishes: bags with a character all their own.

Embroidered logo

Suitable for electric bass

Finish: Hot Cream