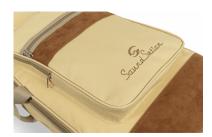

### **2 POCKETS**

Wide frontal pocket and upper pocket for you accessories and exercise books.

### **A STRIKING LOOK**

Suede leather inserts combined with Jungle Green, Hot Cream and Sky blue finishes: bags with a character all their own.

Embroidered logo

Suitable for electric bass

Finish: Hot Cream