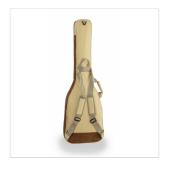

Protective, comfortable and striking looking, Soundsation's SUEDE series bags are available for classical, electric, acoustic and bass in different finishes with suede inserts and 10 mm EPE padding.

### **A STRIKING LOOK**

Suede leather inserts combined with Jungle Green, Hot Cream and Sky blue finishes: bags with a character all their own.

Embroidered logo

Suitable for electric bass

Finish: Hot Cream