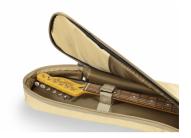

### **FULL PROTECION FOR YOUR INSTRUMENT**

The 10 mm EPE padding provides all the protection you need for your instrument.

Protective, comfortable and striking looking, Soundsation's SUEDE series bags are available for classical, electric, acoustic and bass in different finishes with suede inserts and 10 mm EPE padding.