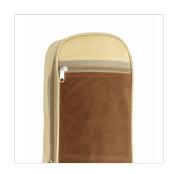

### **2 POCKETS**

Wide frontal pocket and upper pocket for you accessories and exercise books.

### MAKE YOUR LIFE EASIER

Side handle, back handle and two fully adjustable straps: carry your instrument wherever you want with ease.