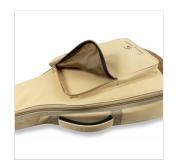

### **2 POCKETS**

Wide frontal pocket and upper pocket for you accessories and exercise books.

### **KEY FEATURES**

Stricking look with suede leather inserts

10 mm EPE padding ensures the protection your instrument deserves

2 pockets to carry your accessories and songbooks

Adjustable straps, back handle, side handle