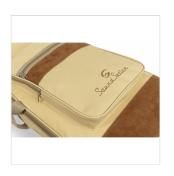

### **2 POCKETS**

Wide frontal pocket and upper pocket for you accessories and exercise books.

### **A STRIKING LOOK**

Suede leather inserts combined with Jungle Green, Hot Cream and Sky blue finishes: bags with a character all their own.