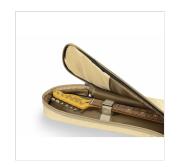

### **FULL PROTECION FOR YOUR INSTRUMENT**

The 10 mm EPE padding provides all the protection you need for your instrument.

### **KEY FEATURES**

Stricking look with suede leather inserts

10 mm EPE padding ensures the protection your instrument deserves

2 pockets to carry your accessories and songbooks

Adjustable straps, back handle, side handle