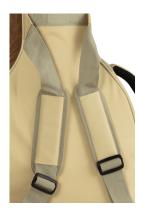

### MAKE YOUR LIFE EASIER

Side handle, back handle and two fully adjustable straps: carry your instrument wherever you want with ease.

### **KEY FEATURES**

Stricking look with suede leather inserts

10 mm EPE padding ensures the protection your instrument deserves

2 pockets to carry your accessories and songbooks

Adjustable straps, back handle, side handle