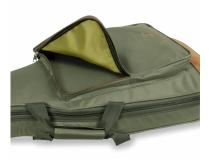

## **2 POCKETS**

Wide frontal pocket and upper pocket for you accessories and exercise books.