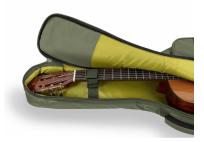

Protective, comfortable and striking looking, Soundsation's SUEDE series bags are available for classical, electric, acoustic and bass in different finishes with suede inserts and 10 mm EPE padding.

## A STRIKING LOOK

Suede leather inserts combined with Jungle Green, Hot Cream and Sky blue finishes: bags with a character all their own.

### FULL PROTECION FOR YOUR INSTRUMENT

The 10 mm EPE padding provides all the protection you need for your instrument.

Embroidered logo

Suitable for classic guitar

Finish: Jungle Green