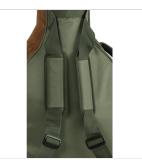

### MAKE YOUR LIFE EASIER

Side handle, back handle and two fully adjustable straps: carry your instrument wherever you want with ease.