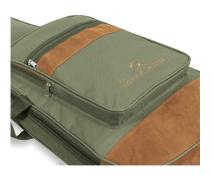

## A STRIKING LOOK

Suede leather inserts combined with Jungle Green, Hot Cream and Sky blue finishes: bags with a character all their own.

Embroidered logo

Suitable for classic guitar

Finish: Jungle Green