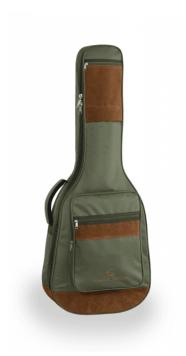

Protective, comfortable and striking looking, Soundsation's SUEDE series bags are available for classical, electric, acoustic and bass in different finishes with suede inserts and 10 mm EPE padding.

## A STRIKING LOOK

Suede leather inserts combined with Jungle Green, Hot Cream and Sky blue finishes: bags with a character all their own.

### FULL PROTECION FOR YOUR INSTRUMENT

The 10 mm EPE padding provides all the protection you need for your instrument.

## **2 POCKETS**

Wide frontal pocket and upper pocket for you accessories and exercise books.

### MAKE YOUR LIFE EASIER

Side handle, back handle and two fully adjustable straps: carry your instrument wherever you want with ease.

### **KEY FEATURES**

Stricking look with suede leather inserts

10 mm EPE padding ensures the protection your instrument deserves

2 pockets to carry your accessories and songbooks

Adjustable straps, back handle, side handle

Embroidered logo

Suitable for classic guitar

Finish: Jungle Green