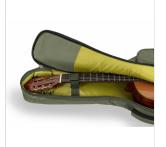

### FULL PROTECION FOR YOUR INSTRUMENT

The 10 mm EPE padding provides all the protection you need for your instrument.

Embroidered logo

Suitable for classic guitar

Finish: Jungle Green