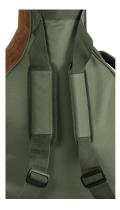

### MAKE YOUR LIFE EASIER

Side handle, back handle and two fully adjustable straps: carry your instrument wherever you want with ease.