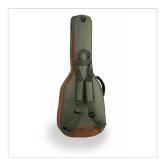

Protective, comfortable and striking looking, Soundsation's SUEDE series bags are available for classical, electric, acoustic and bass in different finishes with suede inserts and 10 mm EPE padding.

## A STRIKING LOOK

Suede leather inserts combined with Jungle Green, Hot Cream and Sky blue finishes: bags with a character all their own.

Embroidered logo

Suitable for classic guitar

Finish: Jungle Green