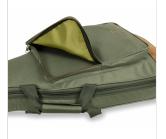

### FULL PROTECION FOR YOUR INSTRUMENT

The 10 mm EPE padding provides all the protection you need for your instrument.