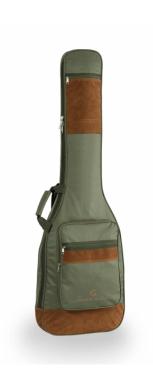

### **A STRIKING LOOK**

Suede leather inserts combined with Jungle Green, Hot Cream and Sky blue finishes: bags with a character all their own.

### **FULL PROTECION FOR YOUR INSTRUMENT**

The 10 mm EPE padding provides all the protection you need for your instrument.

### **2 POCKETS**

Wide frontal pocket and upper pocket for you accessories and exercise books.

#### MAKE YOUR LIFE EASIER

Side handle, back handle and two fully adjustable straps: carry your instrument wherever you want with ease.

#### **KEY FEATURES**

Stricking look with suede leather inserts

10 mm EPE padding ensures the protection your instrument deserves

2 pockets to carry your accessories and songbooks

Adjustable straps, back handle, side handle

Embroidered logo

Suitable for electric bass

Finish: Jungle Green