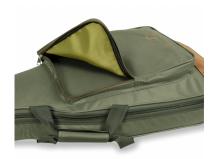

### **2 POCKETS**

Wide frontal pocket and upper pocket for you accessories and exercise books.