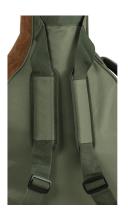

#### MAKE YOUR LIFE EASIER

Side handle, back handle and two fully adjustable straps: carry your instrument wherever you want with ease.