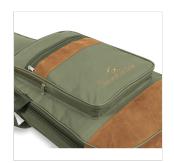

### **A STRIKING LOOK**

Suede leather inserts combined with Jungle Green, Hot Cream and Sky blue finishes: bags with a character all their own.

Embroidered logo

Suitable for electric bass

Finish: Jungle Green