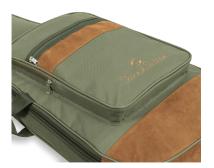

### **A STRIKING LOOK**

Suede leather inserts combined with Jungle Green, Hot Cream and Sky blue finishes: bags with a character all their own.

Embroidered logo

Suitable for electric bass

Finish: Jungle Green