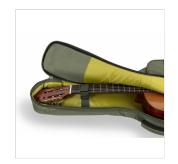

### **FULL PROTECION FOR YOUR INSTRUMENT**

The 10 mm EPE padding provides all the protection you need for your instrument.

### **A STRIKING LOOK**

Suede leather inserts combined with Jungle Green, Hot Cream and Sky blue finishes: bags with a character all their own.