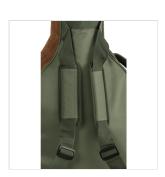

#### MAKE YOUR LIFE EASIER

Side handle, back handle and two fully adjustable straps: carry your instrument wherever you want with ease.

#### **KEY FEATURES**

Stricking look with suede leather inserts

10 mm EPE padding ensures the protection your instrument deserves

2 pockets to carry your accessories and songbooks

Adjustable straps, back handle, side handle