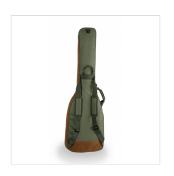

### **A STRIKING LOOK**

Suede leather inserts combined with Jungle Green, Hot Cream and Sky blue finishes: bags with a character all their own.

#### MAKE YOUR LIFE EASIER

Side handle, back handle and two fully adjustable straps: carry your instrument wherever you want with ease.