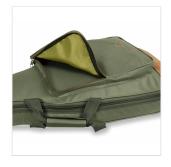

### **2 POCKETS**

Wide frontal pocket and upper pocket for you accessories and exercise books.

#### **KEY FEATURES**

Stricking look with suede leather inserts

10 mm EPE padding ensures the protection your instrument deserves

2 pockets to carry your accessories and songbooks

Adjustable straps, back handle, side handle