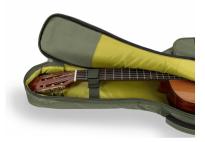

### **A STRIKING LOOK**

Suede leather inserts combined with Jungle Green, Hot Cream and Sky blue finishes: bags with a character all their own.

### **FULL PROTECION FOR YOUR INSTRUMENT**

The 10 mm EPE padding provides all the protection you need for your instrument.

Embroidered logo

Suitable for electric bass

Finish: Jungle Green