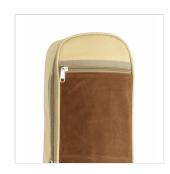

#### **A STRIKING LOOK**

Suede leather inserts combined with Jungle Green, Hot Cream and Sky blue finishes: bags with a character all their own.

#### **2 POCKETS**

Wide frontal pocket and upper pocket for you accessories and exercise books.