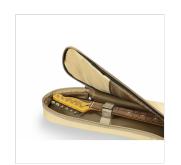

#### **FULL PROTECION FOR YOUR INSTRUMENT**

The 10 mm EPE padding provides all the protection you need for your instrument.