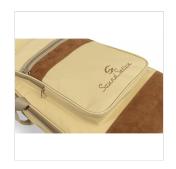

#### **2 POCKETS**

Wide frontal pocket and upper pocket for you accessories and exercise books.

Embroidered logo

Suitable for classic guitar

Finish: Hot Cream