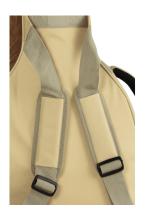

#### MAKE YOUR LIFE EASIER

Side handle, back handle and two fully adjustable straps: carry your instrument wherever you want with ease.