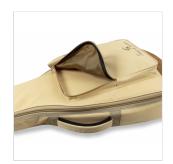

#### **FULL PROTECION FOR YOUR INSTRUMENT**

The 10 mm EPE padding provides all the protection you need for your instrument.

#### **2 POCKETS**

Wide frontal pocket and upper pocket for you accessories and exercise books.