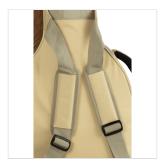

#### MAKE YOUR LIFE EASIER

Side handle, back handle and two fully adjustable straps: carry your instrument wherever you want with ease.