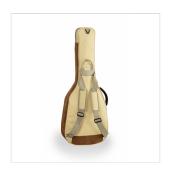

#### MAKE YOUR LIFE EASIER

Side handle, back handle and two fully adjustable straps: carry your instrument wherever you want with ease.