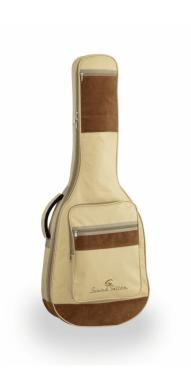

Protective, comfortable and striking looking, Soundsation's SUEDE series bags are available for classical, electric, acoustic and bass in different finishes with suede inserts and 10 mm EPE padding.

#### **A STRIKING LOOK**

Suede leather inserts combined with Jungle Green, Hot Cream and Sky blue finishes: bags with a character all their own.

Embroidered logo

Suitable for classic guitar

Finish: Hot Cream