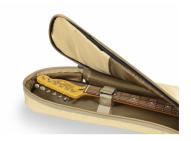

#### **FULL PROTECION FOR YOUR INSTRUMENT**

The 10 mm EPE padding provides all the protection you need for your instrument.

Embroidered logo

Suitable for classic guitar

Finish: Hot Cream