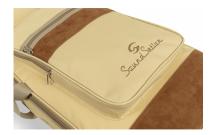

Protective, comfortable and striking looking, Soundsation's SUEDE series bags are available for classical, electric, acoustic and bass in different finishes with suede inserts and 10 mm EPE padding.



















### **HIGHLIGHTS**



#### **A STRIKING LOOK**

Suede leather inserts combined with Jungle Green, Hot Cream and Sky blue finishes: bags with a character all their own.

#### **FULL PROTECION FOR YOUR INSTRUMENT**

The 10 mm EPE padding provides all the protection you need for your instrument.







#### **2 POCKETS**

Wide frontal pocket and upper pocket for you accessories and exercise books.

#### MAKE YOUR LIFE EASIER

Side handle, back handle and two fully adjustable straps: carry your instrument wherever you want with ease.





### **PRODUCT DETAILS**

#### **KEY FEATURES**

Stricking look with suede leather inserts

10 mm EPE padding ensures the protection your instrument deserves

2 pockets to carry your accessories and songbooks

Adjustable straps, back handle, side handle

Embroidered logo

Suitabl