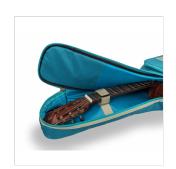

#### **FULL PROTECION FOR YOUR INSTRUMENT**

The 10 mm EPE padding provides all the protection you need for your instrument.