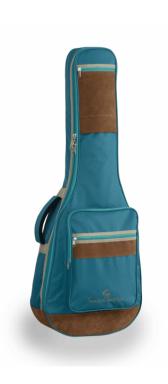

#### **A STRIKING LOOK**

Suede leather inserts combined with Jungle Green, Hot Cream and Sky blue finishes: bags with a character all their own.

Embroidered logo

Suitable for classic guitar

Finish: Sky Blue