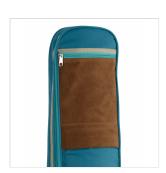

#### **A STRIKING LOOK**

Suede leather inserts combined with Jungle Green, Hot Cream and Sky blue finishes: bags with a character all their own.

#### **2 POCKETS**

Wide frontal pocket and upper pocket for you accessories and exercise books.