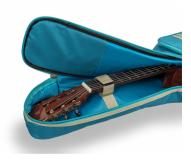

Protective, comfortable and striking looking, Soundsation's SUEDE series bags are available for classical, electric, acoustic and bass in different finishes with suede inserts and 10 mm EPE padding.

#### **A STRIKING LOOK**

Suede leather inserts combined with Jungle Green, Hot Cream and Sky blue finishes: bags with a character all their own.

#### **FULL PROTECION FOR YOUR INSTRUMENT**

The 10 mm EPE padding provides all the protection you need for your instrument.

Embroidered logo

Suitable for classic guitar

Finish: Sky Blue