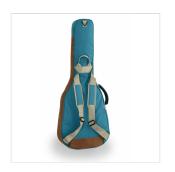

#### MAKE YOUR LIFE EASIER

Side handle, back handle and two fully adjustable straps: carry your instrument wherever you want with ease.