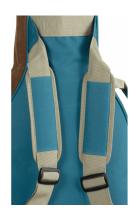

#### MAKE YOUR LIFE EASIER

Side handle, back handle and two fully adjustable straps: carry your instrument wherever you want with ease.