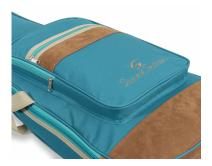

#### **2 POCKETS**

Wide frontal pocket and upper pocket for you accessories and exercise books.