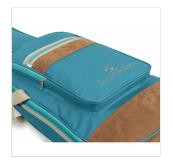

#### **2 POCKETS**

Wide frontal pocket and upper pocket for you accessories and exercise books.

Embroidered logo

Suitable for classic guitar

Finish: Sky Blue