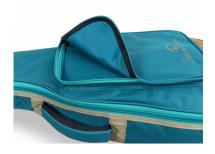

#### **2 POCKETS**

Wide frontal pocket and upper pocket for you accessories and exercise books.