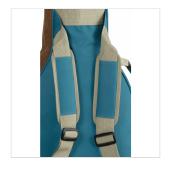

#### MAKE YOUR LIFE EASIER

Side handle, back handle and two fully adjustable straps: carry your instrument wherever you want with ease.