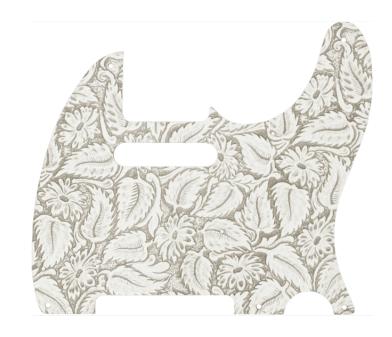

## WAYLON JENNINGS LEATHER PICKGUARD, WHITE

Few artists can lay claim to defining the sound of a genre, but Waylon Jennings is the undisputed outlaw of outlaw country. The Waylon Jennings Leather Pickguard embodies the essence of the iconic, hand-crafted design found on Waylon's custom Tele® used throughout his legendary career. Featuring embossed leather in a stylish tooled leather pattern, this replacement pickguard is the perfect way to customize your Tele. Join the ranks of outlaw country rebels everywhere with the Waylon Jennings Leather Pickguard and pay homage to Waylon's rebellious spirit and iconic style.

#### **KEY FEATURES**

Embossed tooled leather

Backed by vulcanized rubber for rigidity

Includes pre-drilled 5-hole cuts

Orientation: Right-Hand

Color: White