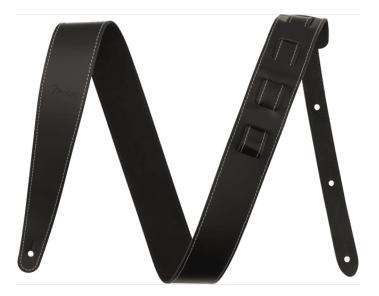

## 0990642106 **2" ESSENTIALS LEATHER STRAP, BLACK**

The Essentials Leather Strap is the ideal solution for classic comfort and style. Crafted from durable leather, this strap offers a comfortable feel and is fully adjusted from 44.5" to 53" long.

# 0990642106 **2" ESSENTIALS LEATHER STRAP, BLACK**

### **KEY FEATURES**

Crafted from smooth leather

Adjustable sizing from 44.5" to 53"

Color: Black

Made in Canada