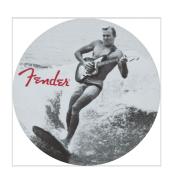

# FENDER™ VINTAGE ADS 4-PK COASTER SET, BLACK AND WHITE

In early 1960 Fender continued to innovate, this time with its advertising efforts. The hugely popular, "You Won't Part With Yours Either" campaign featured musicians with their guitars in the unlikeliest of situations including motorbiking, sky-diving and of course surfing. Be a part of our iconic history with these vintage black & white photographed, 4-Piece leather coaster sets. Each coaster depicts a different photo from the campaign. Your drinks will never look better now!!

#### **KEY FEATURES**

4 pack leather coaster set, each depicting Fender's early 1960 ad campaign, "You Won't Part With Yours Either"

Circular coasters one of each campaign photo

Leather material, photo in black and white