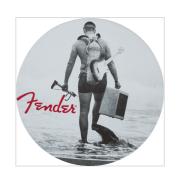

# FENDER™ VINTAGE ADS 4-PK COASTER SET, BLACK AND WHITE

In early 1960 Fender continued to innovate, this time with its advertising efforts. The hugely popular, "You Won't Part With Yours Either" campaign featured musicians with their guitars in the unlikeliest of situations including motorbiking, sky-diving and of course surfing. Be a part of our iconic history with these vintage black & white photographed, 4-Piece leather coaster sets. Each coaster depicts a different photo from the campaign. Your drinks will never look better now!!

#### **KEY FEATURES**

4 pack leather coaster set, each depicting Fender's early 1960 ad campaign, "You Won't Part With Yours Either"

Circular coasters one of each campaign photo

Leather material, photo in black and white