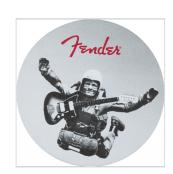

# FENDER™ VINTAGE ADS 4-PK COASTER SET, BLACK AND WHITE

In early 1960 Fender continued to innovate, this time with its advertising efforts. The hugely popular, "You Won't Part With Yours Either" campaign featured musicians with their guitars in the unlikeliest of situations including motorbiking, sky-diving and of course surfing. Be a part of our iconic history with these vintage black & white photographed, 4-Piece leather coaster sets. Each coaster depicts a different photo from the campaign. Your drinks will never look better now!!

#### **KEY FEATURES**

4 pack leather coaster set, each depicting Fender's early 1960 ad campaign, "You Won't Part With Yours Either"

Circular coasters one of each campaign photo

Leather material, photo in black and white