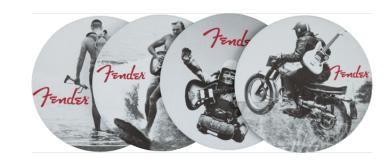

# FENDER™ VINTAGE ADS 4-PK COASTER SET, BLACK AND WHITE

In early 1960 Fender continued to innovate, this time with its advertising efforts. The hugely popular, "You Won't Part With Yours Either" campaign featured musicians with their guitars in the unlikeliest of situations including motorbiking, sky-diving and of course surfing. Be a part of our iconic history with these vintage black & white photographed, 4-Piece leather coaster sets. Each coaster depicts a different photo from the campaign. Your drinks will never look better now!!

#### **KEY FEATURES**

4 pack leather coaster set, each depicting Fender's early 1960 ad campaign, "You Won't Part With Yours Either"

Circular coasters one of each campaign photo

Leather material, photo in black and white