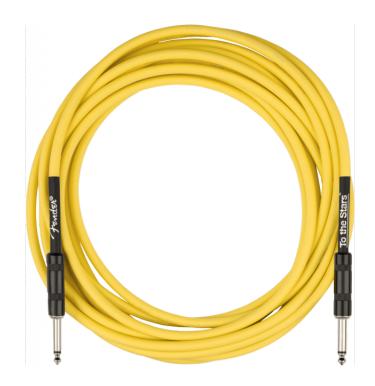

## TOM DELONGE 10' TO THE STARS INSTRUMENT CABLE, GRAFFITI YELLOW

#### **BRINGING YOU THE FUTURE.**

Whether you're a fan of Tom DeLonge's playing in Blink-182 or Angels and Airwaves, his impact on music and culture is out-of-this-world. Inspired by the distinct colorways of his iconic signature Strat® models, the Tom DeLonge *To The Stars* collection features designs in collaboration with the unique aesthetic of both brands. Featuring a bold graffiti yellow jacket, the Tom DeLonge *To The Stars* cable is the perfect complement to his stellar signature Strat®.

#### **KEY FEATURES**

Graffiti yellow jacket

6.5mm outer diameter

23 AWG

90% OFC spiral shielding

Nickel-plated connectors

Material: PVC

10' length