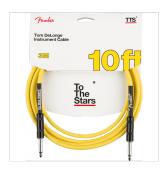

## TOM DELONGE 10' TO THE STARS INSTRUMENT CABLE, GRAFFITI YELLOW

# TOM DELONGE 10' TO THE STARS INSTRUMENT CABLE, GRAFFITI YELLOW

#### **KEY FEATURES**

Graffiti yellow jacket

6.5mm outer diameter

23 AWG

90% OFC spiral shielding

Nickel-plated connectors

Material: PVC

10' length