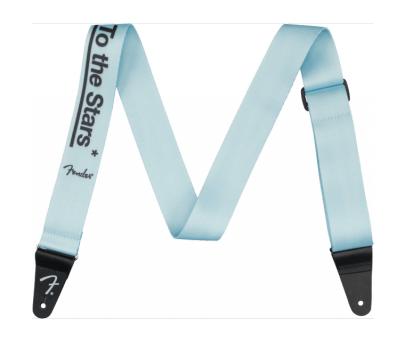

## TOM DELONGE TO THE STARS STRAP, DAPHNE BLUE

#### **BRINGING YOU THE FUTURE.**

Whether you're a fan of Tom DeLonge's playing in Blink-182 or Angels and Airwaves, his impact on music and culture is out-of-this-world. Inspired by the distinct colorways of his iconic signature Strat® models, the Tom DeLonge *To The Stars* collection features designs in collaboration with the unique aesthetic of both brands. Crafted from durable polyester, the Tom DeLonge *To The Stars* logo strap offers maximum durability and comfort to take your playing to new cosmic heights.

# TOM DELONGE TO THE STARS STRAP, DAPHNE BLUE