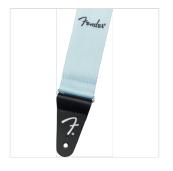

#### **BRINGING YOU THE FUTURE.**

Whether you're a fan of Tom DeLonge's playing in Blink-182 or Angels and Airwaves, his impact on music and culture is out-of-this-world. Inspired by the distinct colorways of his iconic signature Strat® models, the Tom DeLonge *To The Stars* collection features designs in collaboration with the unique aesthetic of both brands. Crafted from durable polyester, the Tom DeLonge *To The Stars* logo strap offers maximum durability and comfort to take your playing to new cosmic heights.

#### **KEY FEATURES**

Fully adjustable length (34"-59") provides versatile fit for most players

Printed polyester designs

Color: Daphne Blue

Made in Canada