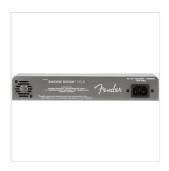

## ENGINE ROOM™ LVL8 POWER SUPPLY, 230V EUR

Pedals need clean isolated power and Fender's Engine Room® LVL8 Power Supply is capable of the task. Featuring eight ground isolated power outlets, (6) are capable of delivering 9Vdc at 500mA while (2) additional outlets provide switchable voltage (9v/12v/18v) via 3-way toggle or slide switch. Perfect for performance or studio players and can be daisy-chained with our LVL12 for players looking for more tonal variety.

The Engine Room® Power Supply is designed by our in-house team of experts in Southern California. The chassis is crafted from lightweight, durable anodized aluminum, and its sleek, low-profile appearance is engineered to accommodate most pedalboards. Also features a 2-color LED indicator for each output, green indicating current consumption. Road-tested and ready for live or studio use, Fender's Engine Room® Power Supply is built to power your performance.

#### **KEY FEATURES**

8 ground isolated outputs - 6 outlets fixed 9Vdc at 500mA and 2 outlets with switchable voltage (9v/12v/18v)

Global mains input voltage (100-240Vac) 50/60Hz for use anywhere in the world

Standard IEC mains voltage connector