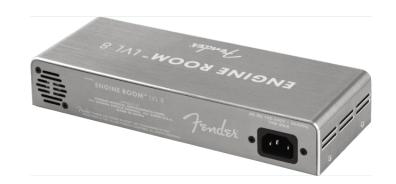

## ENGINE ROOM™ LVL8 POWER SUPPLY, 230V EUR

Pedals need clean isolated power and Fender's Engine Room® LVL8 Power Supply is capable of the task. Featuring eight ground isolated power outlets, (6) are capable of delivering 9Vdc at 500mA while (2) additional outlets provide switchable voltage (9v/12v/18v) via 3-way toggle or slide switch. Perfect for performance or studio players and can be daisy-chained with our LVL12 for players looking for more tonal variety.

The Engine Room® Power Supply is designed by our in-house team of experts in Southern California. The chassis is crafted from lightweight, durable anodized aluminum, and its sleek, low-profile appearance is engineered to accommodate most pedalboards. Also features a 2-color LED indicator for each output, green indicating current consumption. Road-tested and ready for live or studio use, Fender's Engine Room® Power Supply is built to power your performance.