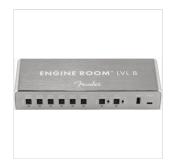

## ENGINE ROOM™ LVL8 POWER SUPPLY, 230V EUR

Pedals need clean isolated power and Fender's Engine Room® LVL8 Power Supply is capable of the task. Featuring eight ground isolated power outlets, (6) are capable of delivering 9Vdc at 500mA while (2) additional outlets provide switchable voltage (9v/12v/18v) via 3-way toggle or slide switch. Perfect for performance or studio players and can be daisy-chained with our LVL12 for players looking for more tonal variety.

The Engine Room® Power Supply is designed by our in-house team of experts in Southern California. The chassis is crafted from lightweight, durable anodized aluminum, and its sleek, low-profile appearance is engineered to accommodate most pedalboards. Also features a 2-color LED indicator for each output, green indicating current consumption. Road-tested and ready for live or studio use, Fender's Engine Room® Power Supply is built to power your performance.