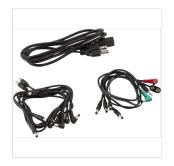

| Dimensions | 244x42x91.3 mm |
|------------|----------------|
| (WxHxD)    |                |

Cable kit 4 x 2.1mm barrel connector 24" (60cm) length, 2 x 2.1mm barrel connector 18" (45cm) length, 2 x 2.1mm barrel connector 18" (45cm) length, 2 x 2.1mm barrel connector 12" (30cm) length, 1 x 2.5mm to 2.1mm barrel, 1 x 2.5mm to 2.1mm barrel reverse

polarity, 1 x 3.5mm TS to 2.1mm barrel, 1 x 9V Battery clip to 2.1mm barrel